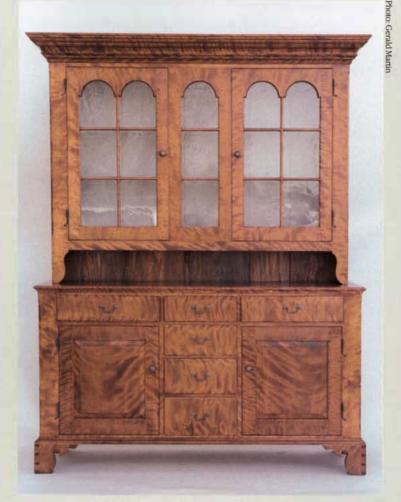

t I saw on several visits to his shop and his nearby farm, the heart is healthy. Irion, on the tractor in the bottom right photo spends three-quarters of his 70-hour week working with wood-and that's before the wood ever reaches the shop. He buys by the log and has the logs custom cut by small sawyers who understand his needs. "Most lumbermills saw for clear," he says. "They constantly turn the log to find a clear board. And they're paid by the board foot. There's no incentive to cut wide boards or boards with figure." After much fighting with mills, Irion found some small local sawyers who understand his needs and have the same feeling for the wood that he does. "Instead of grinding a great tree up into hamburger," he says with satisfaction, "they'll cut it for me like a butcher." -J.B.



"We've made wood the focus of our furniture." Lou Irion seeks wild figure and wide boards and regularly finds both, as in this Pennsylvania Dutch cupboard in flame birch. The sides of the upper and lower cabinets are cut from the same board. Doors, drawer fronts and face frames are cut from the same plank or the same tree. "You can only make a cabinet so well," says Irion's Gerald Mar-tin. "At the end of the day, what sells people is the wood."

Planks are carefully selected-Lou Irion personally picks the primary wood for all the furniture his company makes. In the central bay of one of his two larger wood-storage barns (below), he lowers boards he has picked from racks of shorts on the upper level. He has planks stacked in five smaller outbuildings as well, including one shed dedicated