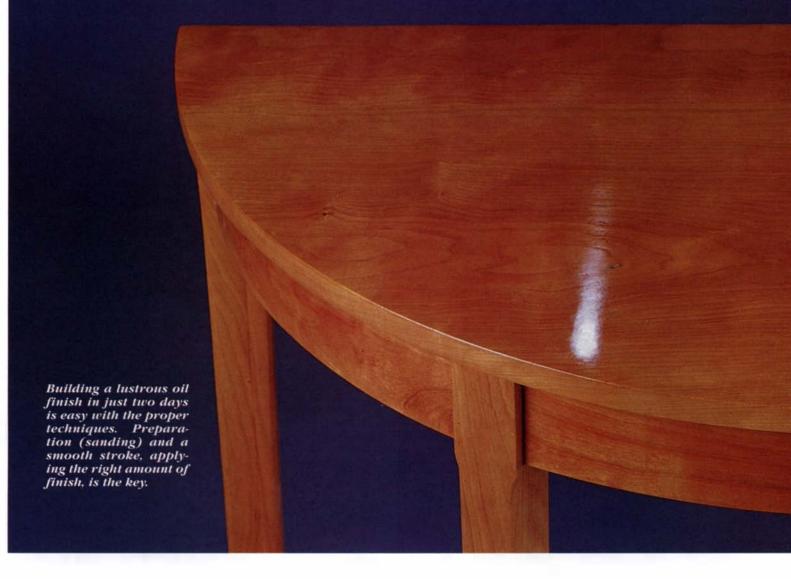

Vacuum-bag veneering, p. 62

Jointer-planers compared, p. 76

Building a Windsor chair, p. 91

On the Cover: Sven Hanson adds another coat of oil finish to this tabletop. To learn how he achieves a no-fuss, lustrous finish with only four coats in just two days, see p. 59. Photo: Charley Robinson

Fast, not fussy finish-Woodworkers tell us repeatedly that finishing is their biggest bugaboo. They are always searching for that simple, foolproof finish. If that sounds like you talking, Sven Hanson's article on p. 59 may be just the thing for you. Hanson does professional work where time is frequently a consideration, but quality still must be maintained. His nofuss techniques are a breath of fresh air for those woodworkers who look at finishing as something akin to attending chemistry classes. -William Sampson, editor