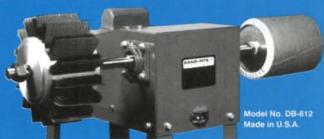

### **OUR COMMITMENT** MAKES THE DIFFERENCE!

MODEL G1066

Reg. \$1095.00

Separate 1/4 HP belt feed motor

Dual belt-driven sanding drums

Heavy-duty magnetic switch

Built-in dust collection ports

Shipping weight is 470 lbs.

Single phase, 220V,

5 H.P. motor

**SALE \$1075.00** 

**COMBINATION SANDER** 6" X 48" BELT — 9" DISC

**MODEL G1014** 

Reg. \$195.00