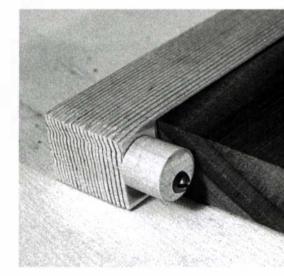

A suggested solution is to correctly set the belt tension for any step-pulley position. Then remove the belt, and cut a scrap of sheet metal to a sliding fit between the valleys of the correctly set pulley's step. Now loosen the motor-adjusting bolts, and adjust the motor position, so the sheet-metal piece has the same sliding fit at both extreme speed positions of the step pulleys. The correct belt tension should now exist for any step setting.