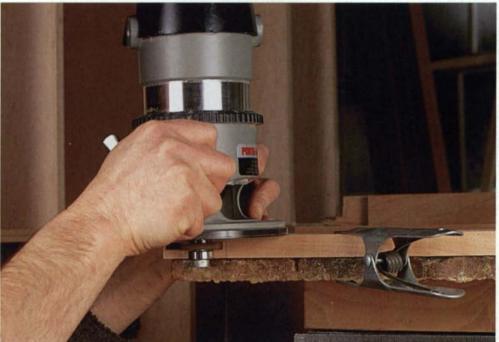

# Few tools are as valuable as the pieces they help you create.

If you're a serious woodworker, you need serious tools. Tools like the new Fine Woodworking and Specialty Tools from Stanley featuring some of the finest names in woodworking: Bailey\* Planes. Sheffield chisels. Yankee\* screwdrivers. And you can find all 200 of these tools through M.P. White Hardware, 27 Stuart Street in Boston, Massachusetts. For a free

HARDWARE

© 1994, Stanley Tools, Division of The Stanley Works, New Britain, CT 06053

catalog, call 1-800-249-TOOL.

Fine Woodworking & Specialty Tools.

READER SERVICE NO. 173

READER SERVICE NO. 156