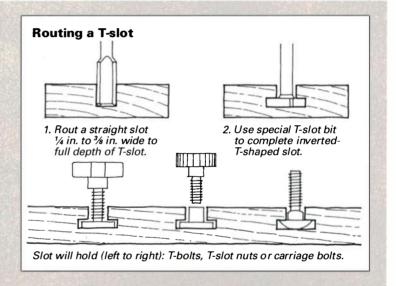

h a straight bit, makes a plain groove as long as the desired track length. The second pass is taken with the special bit that cuts the T-slot at the bottom of the groove (see the drawing at right). For applications where a more durable slot is needed, The Woodworkers' Store offers a pressed-steel track that fits 5/16-in.-dia. T-bolts. The track, which comes in lengths of 40 in. and 60 in., can be cut with a hacksaw and is designed to be epoxied into a 13/16-in.-wide, 13/32-in.-deep slot.

To attach parts or devices to a T-track, use T-bolts or T-slot nuts that ride in the track. T-bolts are available in  $\frac{1}{4}$ -in. and  $\frac{5}{16}$ -in. sizes and a variety of lengths. Standard toilet bolts (found in hardware stores) can also be used but not in all T-tracks. T-bolts may be se-



cured with a regular nut, wing nut or hand knob. Standard carriage bolts can be used in T-tracks, but the depth of the T must be increased with the T-slot bit to clear the head. Carriage bolts can't take as much torque as T-bolts can without stripping the edges of the slot. T-slot nuts (available from Woodhaven) fit several different screw-thread sizes, from 10-24 to  $\frac{3}{8}$  in. These are secured using a machine screw, a bolt or a studded hand screw. —*S.N.* 

that are closely spaced but at a fixed distance from the end of the workpiece. A handy device for this is the rotating end stop, such as the one shown in the photo on the facing page. This stop mounts easily to any fence, carriage or table and can be rotated and locked in any of four positions. Each position provides a diff