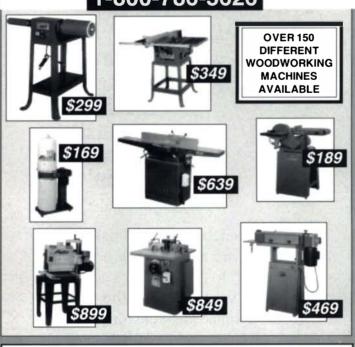

and smooth sand-

ing. Other sizes available.

Model CA-3760 \$9790.00

14" Radial Arm Saw

4 HP, saw head runs on preci-

sion ground ball bearing rail.

Model RS640 \$1790.00

Straight Line Profile Sander 70" width cap., 4" thickness shape sanding, up to 130 FPM. Strongest design. Model HF81C \$9990.00



Four Side Moulder 13 to 67 variable FPM., 5800 LBS. Model SM-0604 \$19.900.00



**Auto Copy Shaper** Up to 28" Dia., 4" thickness cutting by 6 times per minute. **Excellent for shape** & edge processing. Other sizes avail. CS-28 \$8990.00

#### LOBO POWER Tools



One Year Warranty Main Office: 9031 E. Slauson Ave. Pico Rivera, CA 90660 (310) 949-3747

Order Desk Only: (800) 786-5626 Chicago: (219) 794-9255 Atlanta: (404) 416-6006

#### TRUE VALUE & TRUE QUALITY

#### 1-800-786-5626



#### OBO POWER TOOLS Orders Only:



(800) 786-5626 Chicago: (708) 798-9229 Atlanta: (404) 416-6006

Main Office: 9031 E. Slauson Ave. Pico Rivera, Ca. 90660 (310)949-3747

how many of them have an understanding and appreciation for the volume of sales being lost because of the exorbitant shipping and handling charges being appended to the purchase price of a given article.

I can recall when shipping and handling appeared to reasonably reflect the cost of shipping an article. Today, however, it is more often a way to increase the cost of the item while attempting to hide such an increase under the guise of shipping and handling.

I for one have foregone purchases I would otherwise have made were it not for these unreasonable charges. I am sure others share similar feelings. Advertisers: