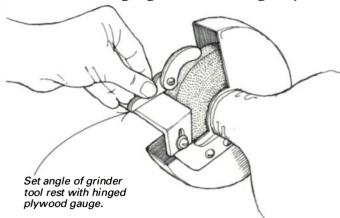

For the best advice, he really should see his county forester or the agricultural extension agent.

-Carl H. Hoffman, Suncook, N.H.

What is safety overkill? In Jeff Greef's article on stile-and-rail router bits (*FWW* #107), Mr. Greef said that using the anti-kick-back design standard on bits smaller than panel raisers was overkill. How do you overkill safety? I have heard other experts state that woodworkers in America are not interested in safety. American woodworkers welcome any safety device that does not restrict the use of the equipment. The anti-kickback limitators on router bits, sawblades or shaper cutters do not limit feed-

READER SERVICE NO. 64

READER SERVICE NO. 22

READER SERVICE NO 159

Build an heirloom to be admired by all. The handsome style and special characteristics come together for a distinct treasure that will last for generations.