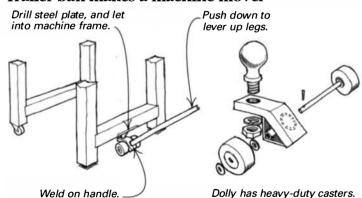

really more of a chamfer that leaves a flat of about ½6 in. or so, which prevents pushing the chisels completely into acute corners. To correct this problem, grind both sides of a square-edged chisel across to a sharp cutting edge. Select an angle slightly less than your usual dovetail angle to allow the tool to trim right into the corner of the tails.

-Percy W. Blandford, Stratford-upon-Avon, England

**Quick tip:** To soak a hardened paintbrush, insert the bristles into a sandwich-sized freezer bag. Pour in a few spoonfuls of solvent, and close the bag around the ferrule with a rubber band. Stand the bagged brush in water up to the ferrule. This will squeeze out the air and ensure the solvent wets the whole brush.

—Don Stewart, Bellevue, Wash.

#### Trailer ball makes a machine mover



Many of the techniques for making machine tools portable involve putting wheels at one end, fixed legs at the other end and installing handles to lift and push the tool like a wheelbarrow. Here's a variation that came to me while watching boats on trailers being moved around in a boatyard with very little effort.

First build the tool base with heavy-duty casters on one end

The Ultimate Gift!

# The most complete set ever! CMT's Router Bit Magic Set

Dear Fellow Woodworkers,
My goal in the creation of
the Router Bit Magic set was to
offer more than just another set
of bits. I envisioned a
collection of tools that would
serve several purposes. First
and foremost, it would be a
sound investment in fine, long-lasting tools.
Second, it would be a visible symbol of the
woodworker's dedicatio