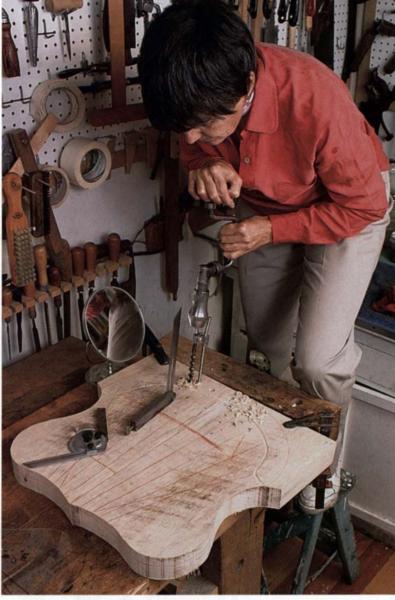

see figure 2 on p. 93). Bore depth holes to  $\frac{7}{8}$  in. with a Forstner bit. Then have at it with an adze, inshave or large gouge. Proceed evenly, from the middle of the inner circle in figure 2, aiming for a shallow bowl that gradually deepens and widens. Bring in area A. Drawknife the front, spokeshaving when close to the line. Round the seat

## DRILLING AND SHAPING THE SEAT

Aligning brace and bit in two planes isn't difficult, but it takes practice. Hodges positions a bevel gauge, set at 8° off perpendicular, along the sight line she'd marked previously for each spindle mortise. By keeping her bit in line with the bevel gauge in front of it and checking the mirror to make sure the bit remains parallel to the gauge, she can bore all the spindle mortises in about 10 minutes.





over slightly below the gutter. Undercut the underside at the front deeply, tapering into the areas under the gutter edge. Finish up with scrapers on the top, leaving the bottom spokeshaved. Saw the waste off the back.

The side S-curves are difficult, undulating in two planes, perpendicular to the floor at the back and twisting subtly. Use rasps and files as necessary. Look for symmetry between the two sides and for fluidity (see the top photo on the facing page).

Once you've shaped the seat, turn it over and bore leg holes, using the same mirror technique as the spindle holes. Ream them from the bottom until the test taper protrudes slightly all the way around, testing frequently for angles with the test taper.

#### Preparing legs and stretchers

I chose simple bamboo-style turnings