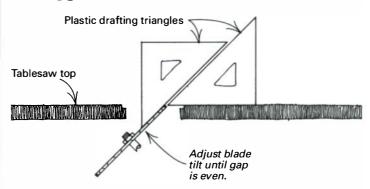

the project, and draw a centerline through each one. Make a rectangular base for your router from 1/4-in.-thick clear plastic by scribing a centerline through the base centered on the bit. Then trim both edges 3-in. away from the centerline. You can now use the base like a drafting template to set up the router.

To use the base, retract the bit below the base. Set the router over the centerline of the groove, and place a guide bar against the plastic base, parallel to the cut line. Clamp the guide bar in position. The guide bar should be 3-in. away from the center line. If the grooves are stopped, you can add stops to the guide bar. Mine are two L-shaped pieces of wood tightened with a bolt -Richard Herst, Redondo Beach, Calif. and wing nut.

#### Cutting perfect miters on the tablesaw



When trying to rip beveled miters or crosscut perfect miters on a tablesaw, the 45° blade setting is usually anything but. And if the angle is off even a little, the cumulative error makes that fourth corner gap in your assembly very noticeable. Here's how to ensure virtually perfect miters. Buy two 45° plastic drafting triangles, one clear and one colored (for better visibility), and set them up on the blade as shown. You will only be able to get







#### ATTENTION CABINET MAKERS

...the best priced cabinet making software in the known universel Impress customers by designing a kitchen right before their eyes! Easy to operate, the amazingly powerful **AUTOCABINET** will...

- dramatically reduce drawing and cut list time
- automatically produce shop assembly drawings
- automatically