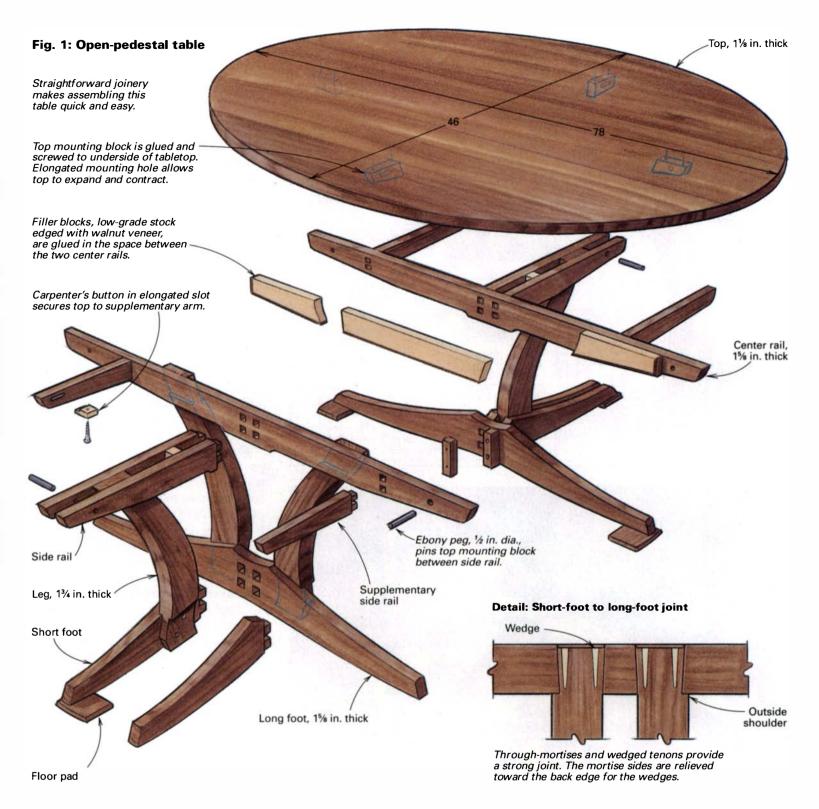

HARDWARE

© 1994, Stanley Tools, Division of The Stanley Works, New Britain, CT 06053

catalog, call 1-800-249-TOOL.

Fine Woodworking & Specialty Tools.

READER SERVICE NO. 173

READER SERVICE NO. 156