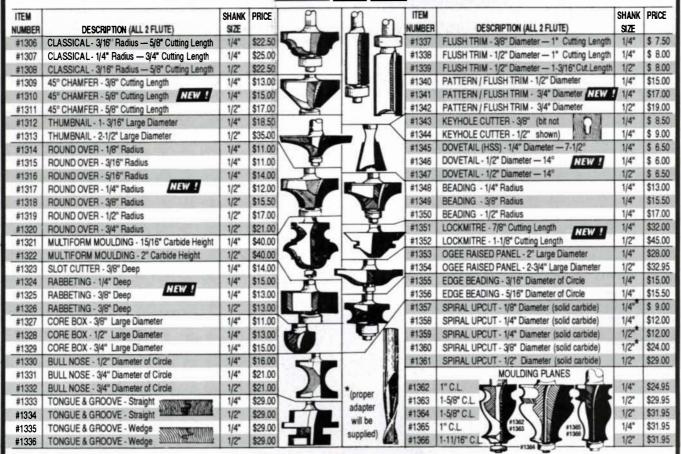

the raised panel perfect every time.

1/2" or 3/4" SHAPER Shaper Cutters set: Item #1303 SAVE! only \$99.95 Set Rail & Stile & Raised Panel Cutters

SALE PRICE **569**95 Regular value FOR COMPLETE SET over \$150.00! 1/4" SHANK SET - ITEM #1301 (includes both bits shown) RAIL SAVE 55% PANEL

PERSPECTIVE VIEW OF PANEL DOOF (WITH ONE RAIL REMOVED)

SET ALSO AVAILABLE IN 1/2" SHANK - \$79.95 - ITEM #1302 RAISED PANEL BIT SUPPLIED WITH BALL BEARING 2" Large Dia CARBIDE TIPPED 1/4" Shank

REVERSIBLE COMBINATION RAIL and STILE BIT etc.) Works with stock from 11/16° to 7/8° thick CARBIDE TIPPED -TWO FLUTE 1/4" SHANK ied with Ball Be

# CARBIDE TIPPED ROUTER BITS • PROFESSIONAL PRODUCTION QUALITY *Guaranteed* WHEN ORDERING ANY THREE OR MORE DEDUCT \$1.00 EACH. • FREE SHIPPING IN CONTINENTAL U.S.



FREE — NEW 40 PAGE CATALOG • While in the Philadelphia Area Visit our Fully Stocked Showroom (call for easy directions)

# CONTROL THE SPEED OF YOUR ROUTER

ROUT AT THE SPEED THAT GIVES THE BEST **RESULTS WITH THE WOOD** AND BIT YOU ARE USING!



FEATURES:

- . Works With All Routers 31/4 HP or less 120V 15 Amp.
- Full Horsepower and Torque at All Speeds.
- · Gives Your Router a Feature Only Available on **Routers Costing Hundreds of Dollars!**

CAN-DO CLAMP will hold objects of different sizes in multiple positions covering various applications



Great for framing, drilling, doweling and more!

- · Easy to use Quick
  - Secure
    - Precise
- Reg. price \$29.95

Order Item #9001 Sale \$24.95 Free Shipping in the Contiguous U.S.

To order by Master Charge, Visa, or Discover Call Toll Fr