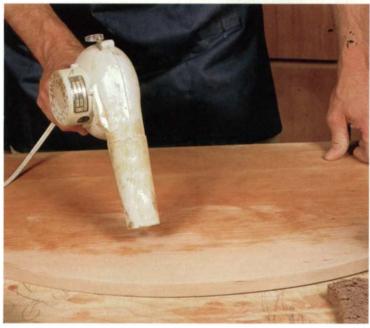

Fast, not fussy finish-Woodworkers tell us repeatedly that finishing is their biggest bugaboo. They are always searching for that simple, foolproof finish. If that sounds like you talking, Sven Hanson's article on p. 59 may be just the thing for you. Hanson does professional work where time is frequently a consideration, but quality still must be maintained. His nofuss techniques are a breath of fresh air for those woodworkers who look at finishing as something akin to attending chemistry classes. -William Sampson, editor