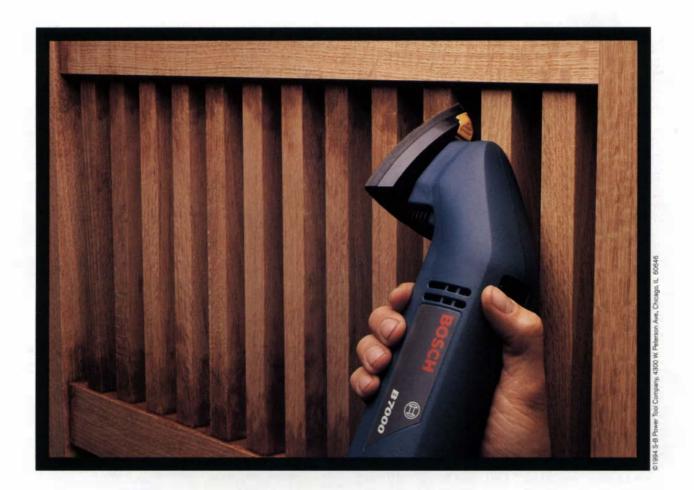

| Jf564 16 ga. Finish Nailer 3/4-21/2                      | \$219.95 |
| Ju432 18 ga. Narrow Crown Stapler 3/6-11/4               | \$159.95 |
| NR83A Hitachi Framing Gun 6 to16 Pen Nails               | \$399.00 |
| 1 HP Oil Free Contractors Compressor                     |          |
| 1½ HP oil Free Contractors Compressor                    | \$279.95 |
|                                                          |          |



Hose & Fitting

Framer Special PKG



Finish Special PKG

**29**<sup>95</sup>





**Laredo Tools** 1507 Thousand Oaks Boulevard • Thousand Oaks, CA 91362 Call Toll Free • 1-800-452-7336 • Inside CA • 1-805-497-1610 • 100% Satisfaction Guaranteed • FREE Shipping in Cont. U.S.

Our Service Center Repairs All Brands of Tools . We Sell the Best & Service the Rest



# Our new sander takes care of details others haven't even thought of.

Most corner sanders just scratch the surface compared to the new Bosch B7000. For example, its motor not only delivers 1.1 amps of true orbital action but also minimizes annoying vibrations.

What's more, to meet the demands of jobs ranging from scraping to polishing there's a wide selection of optional pads. Hook-and-loop backings make them easier to change than messy adhesives. Plus, unlike the competition, pads and head points last longer thanks to the exclusive Clic adjustable head.



For added versatility, a pad extender accessory gets the B7000 into places other corner sanders can't touch. And for a cleaner workplace, a dust extraction port is included as standard equipment. Another thing that'll make you brea