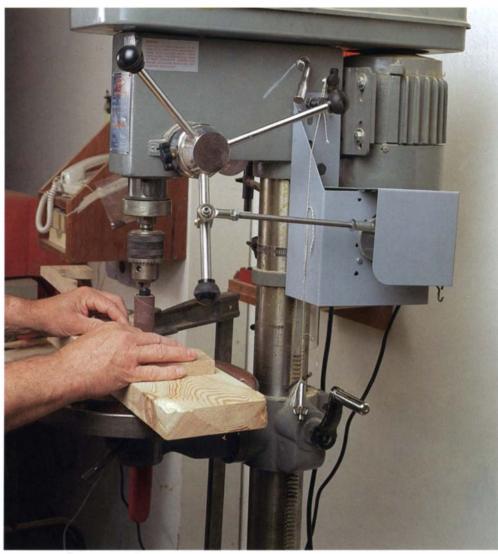

-Randy E. Benway, Horicon, Wis.

**Diagnosing drill-press pulley problems**—Here's a suggestion for another solution to the drill-press step-pulley problem cited by reader Milton Upland in *FWW* #107. It would appear quite possible that his problem is the result of the axis lines of the two pulleys not being parallel. To visualize this, rotate one of the pulleys in the illustration you have shown. It is now obvious how the belt tension will change at each step of the pulleys.

A suggested solution is to correctly set the belt tension for any step-pulley position. Then remove the belt, and cut a scrap of sheet metal to a sliding fit between the valleys of the correctly set pulley's step. Now loosen the motor-adjusting bolts, and adjust the motor position, so the sheet-metal piece has the same sliding fit at both extreme speed positions of the step pulleys. The correct belt tension should now exist for any step setting.

-Dick Westrick, Dallastown, Pa.

**An overlooked cordless tool**—The article "Powerful Cordless Drill/Drivers" in the November/December 1993 issue (*FWW* 

Taunton Publications

for fellow enthusiasts

The Taunton Press: Paul Roman, chairman; Janice A. Roman, president; Carolyn Kovaleski, administrative secretary. Corporate Editorial: John Lively, editor in chief & vice president; Scott Gibson, managing editor; Jonathan Binzen, Peter Chapman, Ruth Dobsevage, Zachary Gaulkin, Thomas C. McKenna. Personnel: Carol Marotti, manager; Linda Ballerini, Christina Licolon Accounting. Waves Payarolds: controller.