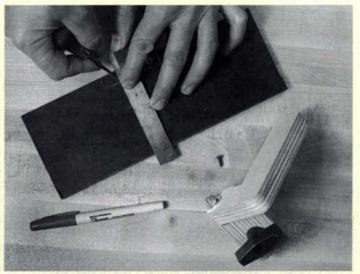

of the movable part can be done by simply mounting the scale underneath the part or by adding a fine cross-hair cursor to the moving part.

To make a cursor, start with a piece of clear plastic. Make a test cut with the cursor installed on the jig to determine the cross hair's exact location. Then etch the cross hair on the down-facing side of the plastic using a scratch awl and a try square (see the photo at right). Color in the cross hair with a thin-point permanent marker pen, applied judiciously, to make it easier to see. If you're using a stop fitted with a cursor on a radial-arm saw that uses dado blades or sawblades of various thicknesses, you can etch additional cross hairs on the cursor; position them so they will represent the location of the cuts produced by those blades.—S.N.



Etched cursors are easy to make. A thin line etched with a scratch awl onto a piece of clear plastic makes the cross hair for a cursor that mounts to a flip stop used on a cutoff saw. Permanent marker on the etched line makes it easier to see.

## Making a T-slot track

One of the handiest methods of joining jig parts that must adjust is to use a T-track and T-bolt fasteners. A T-track is a useful way to mount fences, stops, hold-down clamps or to attach auxiliary tables and more. You can rout a T-slot into any solid wood, plywood or medium-density-fiberboard (MDF) surface with a special T-slot bit (available from Woodhaven; 800-344-6657 or The Woodworkers' Store; 800-279-4441). The Woodhaven bit requires a ¼-in.- or ½16-in.-dia. straight bit and cuts a T-slot best suited to ¼-in.-dia. T