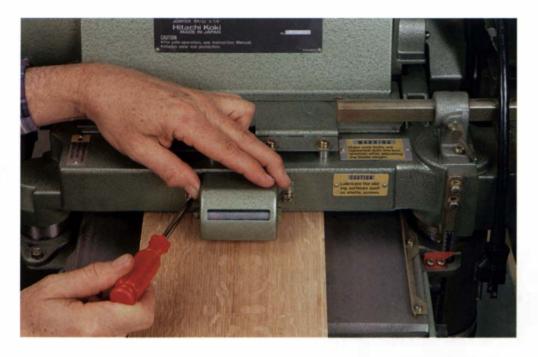

Tooling up for tool reviews—Good tool reviews are as essential to Fine Woodworking as, well, good tools are to woodworking. We do two basic tool review articles. One type takes a look at a single tool, often a new entry in the marketplace. These are typically the kinds of reviews we run in our "Tool Forum" (in this issue on p. 120). The other is the comparison of a class of tools, such as the jointer-planer review in this issue (see p. 76).