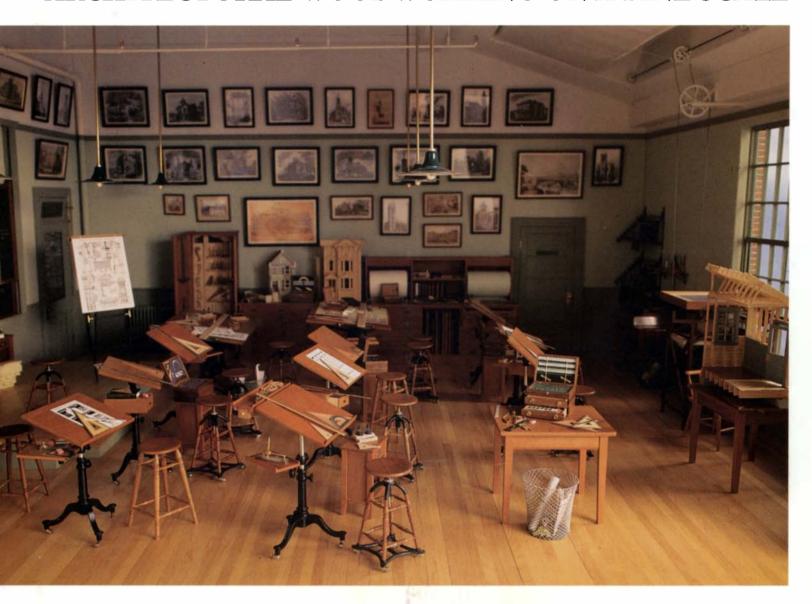

A visit with James Krenov—There are few real stars in woodworking. Of the handful who might be called stars by woodworkers even fewer are known outside the woodworking community. James Krenov is one of those few.

Until recently, I knew Krenov only through his books and the pieces of his furniture I'd had the pleasure of seeing in person. Most of those experiences dated to the early 1980s when I lived in Mendocino County, home of the College of the Redwoods woodworking program. which Krenov still directs. So it was a bit of a homecoming when I had the chance last May to visit the area, see the work of his students and meet the man himself.

Krenov is a man of passion. He is passionate in his approach to his materials, design and construction. He is passionate in his love of the craft of woodworking, and he is passionate about passing that craft on to his students. Each of his students spoke of him in glowing terms particularly of Krenov's power to inspire.

That inspiration showed in the work the students displayed at the Highlight Gallery in Mendocino, Calif. (see the photos on pp. 100-101). Just as their teacher's own work shows, the Krenov students emphasize details. Although this was "student" work, the fit and finish were virtually flawless, even of the most hidden parts. In an age of hype and flash, Krenov and his students are carving a place for craftsmanship that is meant to stand a longer test of time than the latest furniture fad.