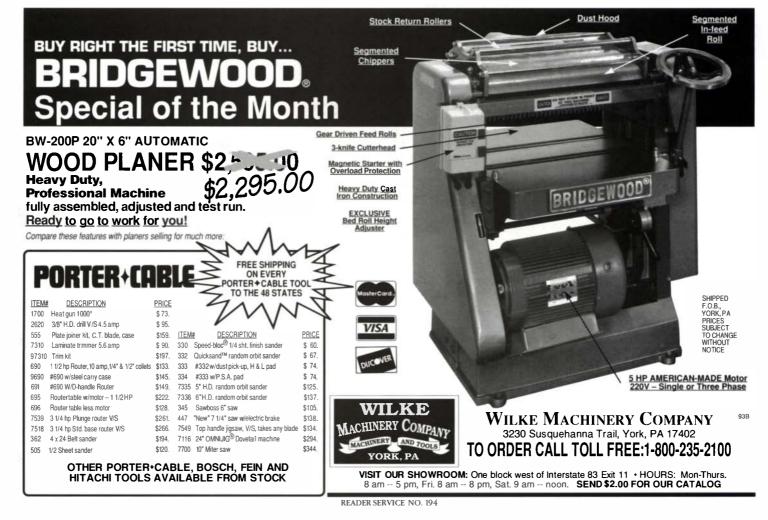

ally a finetoothed file) of materials such as aluminum and that ubiquitous hard-packed mixture of dirt and fine metal particles? I've tried wire brushes, chemicals and hand cleaning each groove. None of these methods is satisfactory.

—Sands Figures, Livermore, Calif. Charley Robinson replies: The usual technique for cleaning a file is to use a file card. A file card is like a wire brush, but the bristles are short, about ¼ in. to ¾ in. long. File cards are generally available at most hardware stores, and they will do a reasonable job of cleaning your file as long as you haven't let it get overly clogged.

Files that are clogged with wood and/or glue dust can be cleaned more easily if you soak them in hot water before going at them with the file card. For more stubborn materials, such as



# CORDLESS. NOT GUTLESS.



There's never been a Cordless Saw with the performance and durability of DeWalt's new Cordless Saw. With 3,000 rpm's of power and a  $5\,^3\!/8$ " blade, DeWalt's new 14.4 volt saw cuts everything from trim and moulding to  $V_2$ " plywood. And its  $1\,^1\!/2$ " cutting depth allows it to go through

75 or more 2x4's on a single charge.

This lightweight saw also features left side blade placement for better visibility and ease of use. And its thin-kerf, carbide-tipped blade yields more cuts per charge and a cleaner cut.

Once you try the new 14.4 or 12.0 volt DeWalt Cordless Saw, every other Cordless Saw will seem like a toy. For more information, call 1-800-4-DEWALT.



soft aluminum, you'll have to clean each groove individually with something like a finis