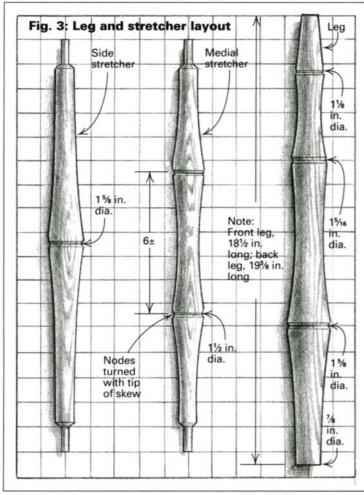

both bit and bevel gauge simultaneously while drilling. Don't worry about being a little off. This step is forgiving, too.

Bore the mortise so it's at least 11/8 in. deep. Relieve the acuteangle side of the mortise, so the chamfer on the medial stretcher doesn't get hung up. Clean any chips or sawdust out of the mortise. Orient the medial stretcher correctly, and coat its tenon thinly with glue, particularly the end. White glue's a good idea until you're confident you can deal with the quicker set-up time of yel-

# MAKING THE UNDERCARRIAGE

Double-check the leg angles before boring the stretcher mortises. Using a straightedge to establish a plane between the front and back legs, the author checks the leg-to-seat angles to make sure that the stretchers will be parallel to the seat.







low glue. Pound the tenon home with a mallet. Now bore the other stretcher, and pound in the other tenon in the same plane. If it needs correction, twist as you pound.

Take up a rear leg, bore the side-stretcher mortise, glue its tenon and pound it into the leg mortise a little. Seat the leg (dry) in its hole with the stretcher assembly attached. The medial stretcher should be parallel with the seat. It probably won't be, so correct it by pounding at the other end of the stretcher assembly while twisting it (see the photo at right on the facing page). Check again. Remove the leg from the seat, and pound the stretcher home. Be quick because the kiln-dried tenon is swelling from the moisture reintroduced by the glue. Bore the other rear leg, and keeping both legs in the same plane, pound