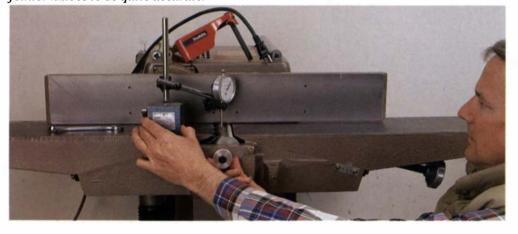

Tooling up for tool reviews—Good tool reviews are as essential to Fine Woodworking as, well, good tools are to woodworking. We do two basic tool review articles. One type takes a look at a single tool, often a new entry in the marketplace. These are typically the kinds of reviews we run in our "Tool Forum" (in this issue on p. 120). The other is the comparison of a class of tools, such as the jointer-planer review in this issue (see p. 76).