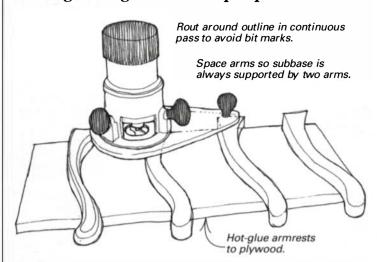

. To make it, just shoot staples from a staple gun through a piece of corrugated cardboard at regular intervals making a grid of staple points protruding through the other side. The spacing can be several inches for large projects or very close together for small ones. Lay the board flat, points up.

Apply the finish to the bottom of your project just as you normally would. While the finish is still wet, set the bottom of the project on the staple points of the drying board, and then immediately apply the finish to the top side of the project (no waiting). The staple points allow air to circulate under the project to dry the finish, but the points leave little or no visible flaws on the bottom of the project. —*Larry Wiese, Newport News, Va.* 

#### Routing the edges of odd-shaped pieces



Shaping edges on small pieces with a router is always ticklish. I was recently faced with this problem when I needed to round over edges on some one-half scale tapered walnut rocking-chair arms. My magic mat wasn't stable enough. And because I wanted to round over the perimeter in one pass to keep the cut smooth, I didn't want to clamp and reclamp each arm. Also, I needed to prevent the router from rocking on the small surface.

I solved the problem by hot-gluing all four armrests to a scrap piece of birch plywood, spaced 8-in. apart, in line and parallel. I used the extended subbase on my router supported by the adjacent armrest to steady the router. After shaping one side, I pried the armrests off and flipped them over to rout the other side.

# SMOOTHEST. FASTES

DeWalt's new Palm Gri