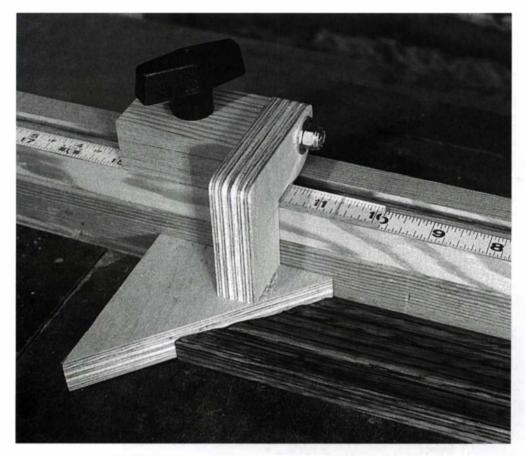

A suggested solution is to correctly set the belt tension for any step-pulley position. Then remove the belt, and cut a scrap of sheet metal to a sliding fit between the valleys of the correctly set pulley's step. Now loosen the motor-adjusting bolts, and adjust the motor position, so the sheet-metal piece has the same sliding fit at both extreme speed positions of the step pulleys. The correct belt tension should now exist for any step setting.