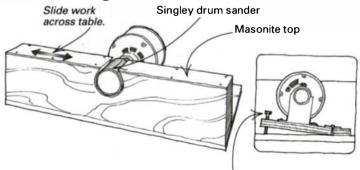

l area of the plate, and let it dry. Clamp a piece of scrap to the miter gauge, and cut it off. Using the freshly cut edge of the scrap as a guide, lightly scribe a line in the dye. Repeat this operation on the right side of the blade to give two lines. The dye makes the lines stand out, and it can be removed with alcohol and the process repeated when the blade is changed.

-Gladden Griggs, South Bend, Ind.

#### Double-headed combination square won't slip



I added a second head to my combination square. By bringing this second head to bear against the parallel edges of a board, the possibility of slippage is reduced when I'm using the square as a marking guide or when scoring with a lot of pressure.

-Leonard H. Feldberg, Chestnut Ridge, N.Y.

#### Drum-sanding tool handles small work



Height-adjustment bolt

Sanding small pieces with an orbital or belt sander is a chore because there is no easy way to hold the pieces while sanding. So when I had to sand lots of little slats for a bed project, I was inspired to build this tool. I simply slide the workpiece across the sander's table. It sands narrow edges as well as broad flats and does not round over the corners, unless you want them rounded.

One of the advantages of a drum is that it contacts the work for only about 10° and has the remaining 350° to unload the dust.

That characteristic, combined with a vacuum attachment, makes for very clean sanding and long abrasive life. The big disadvantage of a drum is that any hesitation in the feed will put ripples in a flat surface. The table on this tool makes it easy to sli