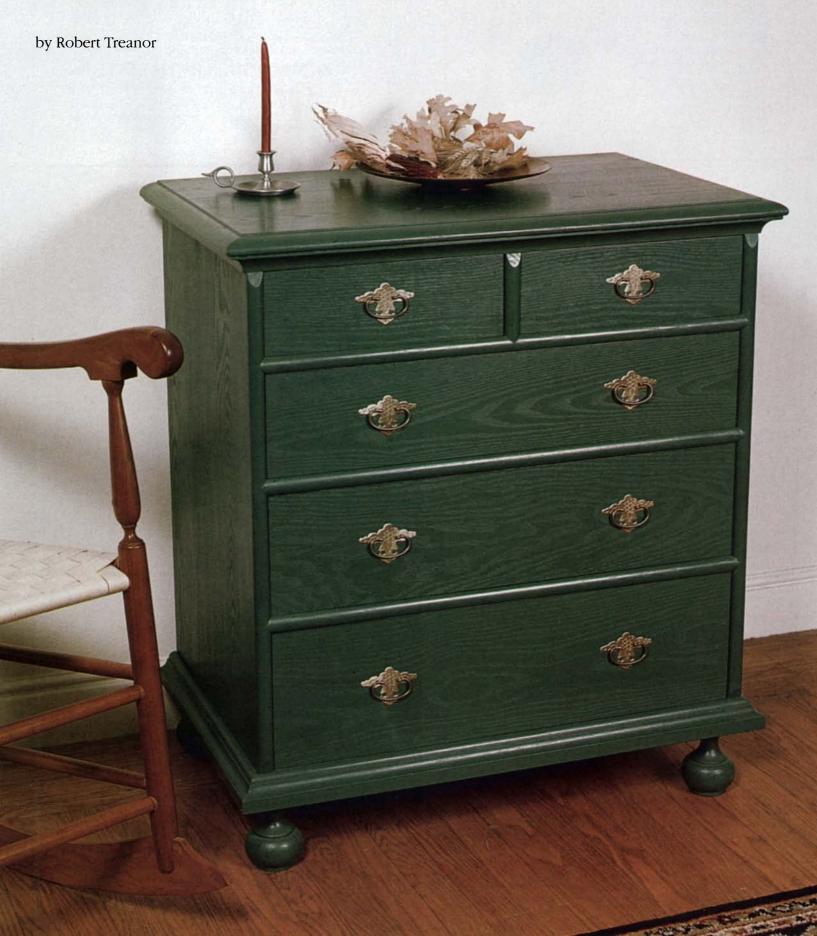

0,000rpm w/cs & acces2 | 08124 |
| 7" Sander/Grinder 8000 rpm 336        | 195   |
| MISCELLANEOUS                         |       |
| Heat Gun 570° & 1000°                 | 59    |
| Var temp Heat Gun 2120 - 10000 131    | 79    |
| 8975 Heat Gun with case & access 48   | 92    |
| 1/2" Impact Wrench with case 447      | 269   |
| Router 1-1/2 HP 10 amp 352            |       |
| Router 2 HP 12 amp 362                | 198   |
|                                       |       |

## **SEE PREVIOUS 2 PAGES FOR MORE SPECIALS**

TK204 8-1/4" Flat - 24 tooth





READER SERVICE NO. 161



SECO INVESTMENTS COMPANY 145 W. Hillcrest Ave., San Bernadino, CA 92408 Tel: (909)889-1799 Fax: (909)885-1799



## A Small Bureau Built to Last

Opaque finish and applied moldings cloak a flock of dovetails



**⊀**he dovetail joint's prevalence and persistence is due to its unsurpassed ability to hold pieces of wood together. The painted chest of drawers I made (see the photo at left) illustrates the strength and versatility of the dovetail in a variety of forms. Tapered sliding half-dovetails lock the top to the sides; half-blind dovetails join the sides to the bottom; sliding dovetails link the drawer dividers to the sides; and through- and half-blind dovetails join the drawers (see the drawings on pp. 56-57).

All this dovetailing makes the piece rock solid, but it is hidden strength. The chest has an unimposing scale that suits it to a living room, where it could stand at the end of a sofa and serve as an end table as well as a bureau. The moldings that hide its joinery are clean and simp