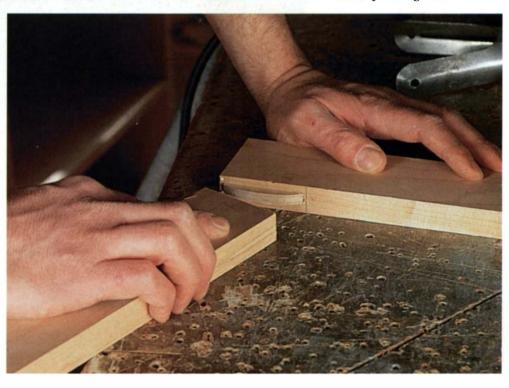

# Few tools are as valuable as the pieces they help you create.

If you're a serious woodworker, you need serious tools. Tools like the new Fine Woodworking and Specialty Tools from Stanley featuring some of the finest names in woodworking: Bailey\* Planes. Sheffield chisels. Yankee\* screwdrivers. And you can find all 200 of these tools through M.P. White Hardware, 27 Stuart Street in Boston, Massachusetts. For a free

HARDWARE

© 1994, Stanley Tools, Division of The Stanley Works, New Britain, CT 06053

catalog, call 1-800-249-TOOL.

Fine Woodworking & Specialty Tools.

READER SERVICE NO. 173

READER SERVICE NO. 156