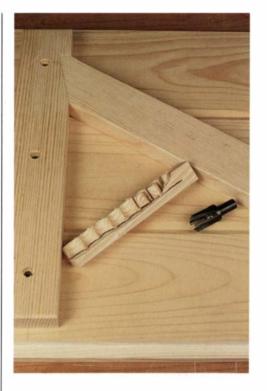

le layers of paint or varnish, a good technique is to apply a heavy coat of Citristrip and allow it to stand overnight. Unlike traditional removers, which tend to evaporate and quickly become gummy, Citristrip stays wet and continues to work on a finish for up to 48 hours. And because it stays wet longer, Citristrip can be applied to an entire project, rather than to just one small section at a time. Citristrip also does a superb job of cleaning hardened paint and varnish from brushes.

Citristrip is available from Woodworkers Supply, Inc. (1108 North Glenn Road, Casper, Wyo. 82601; 800-645-9292), or you can contact the manufacturer, Specialty Environmental Technologies Inc. (4520 Glenmeade Lane, Auburn Hills, Mich. 48326; 313-340-0400) for the name of a re--Tom Wisshack tailer near you.



# Veritas tapered plug cutter

Several years ago, I helped a friend plug his boat, which means that over the course of two days I cut and then tapped little round pieces of wood into hundreds of counterbored screw holes. Some of the plugs—maybe a quarter of them, fit very well, blending in so thoroughly that you couldn't tell there was a screw behind the plug. About half were so-so, and the other quarter—the last plugs I bored—were ter-

Veritas plug cutter makes tight plugs. By drilling tapered plugs .015 in. larger than the nominal size, Veritas' cutter ensures a snug, neat fit every time.

rible, showing a gap around the entire perimeter of the plug. What happened is that as the plug cutter dulled, it required more pressure from the drill press's quill to cut the plugs, and the runout