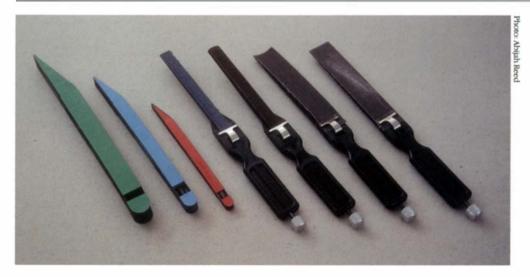

015 in. oversized at one end. This allows you to start the plug at the narrow end and then drive it in until the tapered sides fit snugly all around the counterbored hole.

In experimenting with the cutter, I found that the plugs did fit well, as long as I counterbored deep enough to allow the taper to do its thing—around ¼ in. I was also impressed with the smoothness of the cut: The cutters' four prongs leave a glasssmooth finish on the plug, making for a very tight fit.

The cutter is available in a variety of sizes, both metric and imperial, and lists for between \$11 and \$13. Order directly from Veritas Tools, 12 East River St., Ogdensburg, N.Y. 13669; (800) 667-2986 or, in Canada, Lee Valley Tools, Ltd., 1080 Morrison Drive, Ottawa, Ont., Canada K2H 8K7; (800) 267-8767. -Jim Tolpin



Sanding sticks

I make musical instruments, so I often need to sand or deburr small, intricate pieces of wood and other materials. That's why I was glad to give these sanding sticks a shot (see the photo above). These sticks, small plastic devices for holding strips of abrasive, are easy to use and worth having

on hand. The three sticks shown on the left in the photo are made by Heritage Industries (4605 Spring Road, Cleveland, Ohio 44131; 216-398-8776) and the four on the right by Simpson Specialty Tool (190 Alameda de la Loma, Ignacio, Calif. 94949-6005; 415-382-0658).

All of them work like files and are about the same size. They're easy to hold and

Sanding sticks are an ideal solution for sanding in tight areas and into corners. Two brands of sanding sticks, each have their strengt