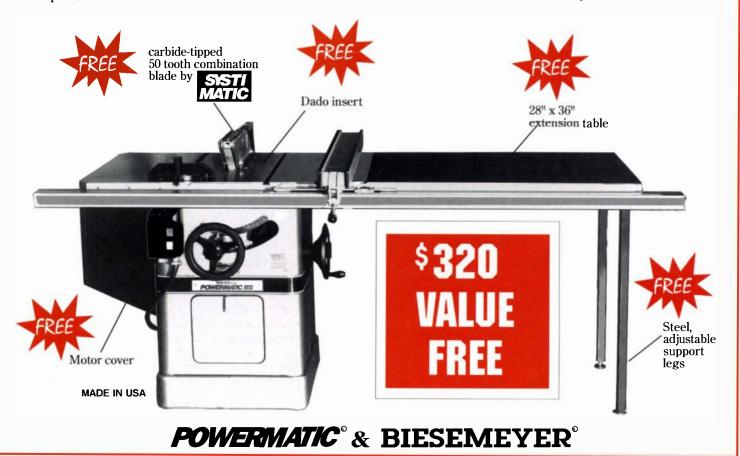

ence system. It's award winning design utilizes only two moving parts to create an easy gliding, precision fence with a full 50 inch right hand and 12 inch left hand cutting capacity. A hairline pointer and builtin tape makes precise set-ups easier cut after cut. All of which means the

Powermatic/Biesemeyer System will significantly reduce your cutting labor and wasted material. Your projects deserve the very finest cutting system available.

With the purchase of the 66 saw between now and December 31, you will receive \$320.00 worth of **FREE options**. There's never been a better time to get the world's finest table saw system. It's the one you've always wanted. And we'll help you get it!

Call 1-800-248-0144 now for the name of your nearest participating Powermatic/Biesemeyer Dealer.



#### Adventures in wooden thread

Despite all the precision and availability of modern woodworking tools, there are certain throwbacks to the past that seem to have a special attraction for woodworkers. Wooden screw thread is just such a subject. After Steven Bunn's response to a question from Greg Furness in *FWW* #106, we received several suggestions on alternative schemes for wooden threads. One came from the manufacturer of a 1½-in. by 21-in. bench screw, which he sells for \$45 postage paid. For more information, contact Tom Branch, Box 45006, Edmonton, Alta., Canada T6H 5Y1; (403) 472-3518. He also sells a jig for router-cut wooden threads for \$15. An 18-in. by 2-in. maple screw and nut with 3 tpi is available for \$59.95 from Garrett Wade Co. (161 Avenue of the Americas, New York