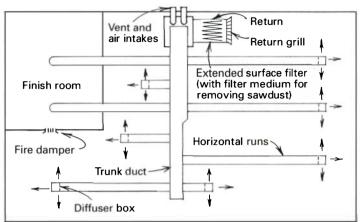

Dust collection for routers—One area that tool manufacturers are devoting a lot of energy to is dust collection. Most portable woodworking power tools in particular are now coming with some kind of attachment for dust evacuation. A notable exception is probably the biggest dust offender on the portable power tool shelf: the router.

Scott McBride, a woodworker in Sperryville, Va., writes us urging the magazine and its readers fill the gap. "I think it would be best to solicit homemade solutions from the readership," he wrote. "I'm sure there are many readers out there, amateur and professional, who would be interested in ways to get this messy tool under dust control." We're anxious to hear some solutions, too.