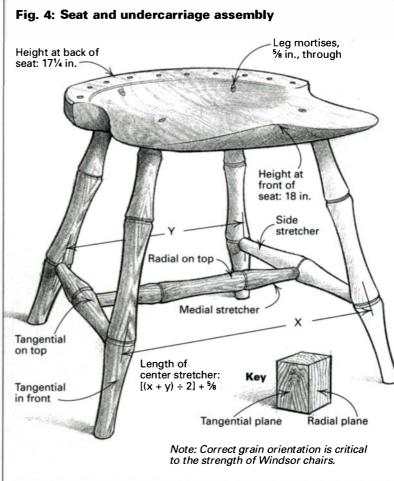

ee both bit and bevel gauge simultaneously while drilling. Don't worry about being a little off. This step is forgiving, too.

Bore the mortise so it's at least 11/8 in. deep. Relieve the acuteangle side of the mortise, so the chamfer on the medial stretcher doesn't get hung up. Clean any chips or sawdust out of the mortise. Orient the medial stretcher correctly, and coat its tenon thinly with glue, particularly the end. White glue's a good idea until you're confident you can deal with the quicker set-up time of yel-

# MAKING THE UNDERCARRIAGE

Double-check the leg angles before boring the stretcher mortises. Using a straightedge to establish a plane between the front and back legs, the author checks the leg-to-seat angles to make sure that the stretchers will be parallel to the seat.







low glue. Pound the tenon home with a mallet. Now bore the other stretcher, and pound in the other tenon in the same plane. If it needs correction, twist as you pound.

Take up a rear leg, bore the side-stretcher mortise, glue its tenon and pound it into the leg mortise a little. Seat the leg (dry) in its hole with the stretcher assembly attached. The medial stretcher should be parallel with the seat. It probably won't be, so correct it by pounding at the other end of the stretcher assembly while twisting it (see the photo at right on the facing page). Check again. Remove the leg from the seat, and pound the stretcher home. Be quick because the kiln-dried tenon is swelling from the moisture reintroduced by the glue. Bore the other rear leg, and keeping both legs in the same plane, poun