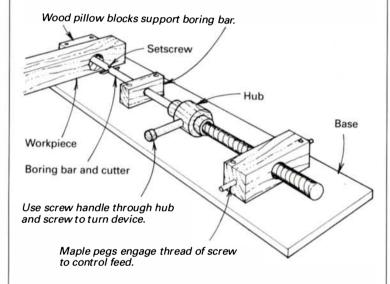

518. He also sells a jig for router-cut wooden threads for \$15. An 18-in. by 2-in. maple screw and nut with 3 tpi is available for \$59.95 from Garrett Wade Co. (161 Avenue of the Americas, New York, N.Y. 10013; 800-221-2942). Here are a few of the other comments on wooden thread. —*William Sampson, editor* 

**Rethreading a bench screw**—I was faced with rebuilding a bench that had been shipped from Europe before the turn of the century. It had a non-standard thread size and configuration. Though the screws were in good shape, the female threads and their attendant wooden pieces had to be replaced. The female parts can be made as follows: Glue up and turn a hub that acts like a sleeve over the head or handle part of the screw shaft and over a 1-in. shaft, as shown in the drawing below.



Make a pillow block with a hole exactly the same diameter as the outside dimension of the threaded portion of the screw. Bore two holes in this pillow block to fix it to a base. Bore two more holes, almost opposite from each other on the sides of the block so that maple pegs fitted into those holes will contact the screw. As the screw is turned, these pegs force it to advance at the pitch rate of the screw.

Drill a hole at right angles to the center turning line of the tool holder. Enlarge it so that it will handle a square bit that can be secured with a setscrew. Make another pillow block with a 1-in. hole to guide the back end of the bit holder. Drill two holes in the sleeve, one to accommodate the handle and big end of the vise screw and the other to secure the boring bar.

Secure al