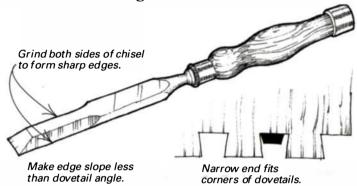

and long abrasive life. The big disadvantage of a drum is that any hesitation in the feed will put ripples in a flat surface. The table on this tool makes it easy to slide the work across at a controlled, uniform rate and avoids the ripples.

Construction is straightforward. I used ¾-in. plywood for the base and covered the tables with ¼-in. Masonite. Drum-height adjustment is provided by a hinged table under the motor. I use J-weight resin-bonded, resin-coated abrasive cloth on a Singley drum (Singley Specialty Co. Inc., P.O. Box 5087, Greensboro, N.C. 27403). The 3x3 drum I use has a ½-in. bore, which will fit common motor shafts. For work that has been planed, I start with 180-grit sandpaper and follow with 320-grit.

-Eugene C. Hise, Oak Ridge, Tenn.

#### A better dovetailing chisel



Ordinary chisels bought for the purpose of chopping out dovetails are beveled on the top. This bevel, however, is really more of a chamfer that leaves a flat of about ½6 in. or so, which prevents pushing the chisels completely into acute corners. To correct this problem, grind both sides of a square-edged chisel across to a sharp cutting edge. Select an angle slightly less than your usual dovetail angle to allow the tool to trim right into the corner of the tails.

-Percy W. Blandford, Stratford-upon-Avon, England

**Quick tip:** To soak a hardened paintbrush, insert the bristles into a sandwich-sized freezer bag. Pour in a few spoonfuls of solvent, and close the bag around the ferrule with a rubber band. Stand the bagged brush in water up to the ferrule. This will squeeze out the air an