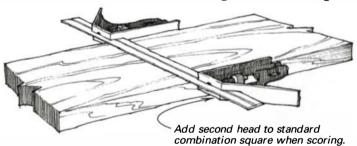

unton Press, 63 South Main Street, P.O. Box 5506, Newtown, CT 06470-5506.

for fellow enthusiasts

#### Scribing accurate kerf lines with machinist's dye



I have improved the speed and accuracy of my tablesaw cuts by scribing precise, easy-to-read cut lines on the throat plate. To make the lines, apply machinist's layout dye to a small area of the plate, and let it dry. Clamp a piece of scrap to the miter gauge, and cut it off. Using the freshly cut edge of the scrap as a guide, lightly scribe a line in the dye. Repeat this operation on the right side of the blade to give two lines. The dye makes the lines stand out, and it can be removed with alcohol and the process repeated when the blade is changed.

-Gladden Griggs, South Bend, Ind.

#### Double-headed combination square won't slip



I added a second head to my combination square. By bringing this second head to bear against the parallel edges of a board, the possibility of slippage is reduced when I'm using the square as a marking guide or when scoring with a lot of pressure.

-Leonard H. Feldberg, Chestnut Ridge, N.Y.

#### Drum-sanding tool handles small work



Height-adjustment bolt

Sanding small pieces with an orbital or belt sander is a chore because there is no easy way to hold the pieces while sanding. So when I had to sand lots of little slats for a bed project, I was inspired to build this tool. I simply slide the workpiece across the sander's table. It sands narrow edges as well as broad flats and does not round over the corners, unless you want them rounded.

One of the advantages of a drum is that it c