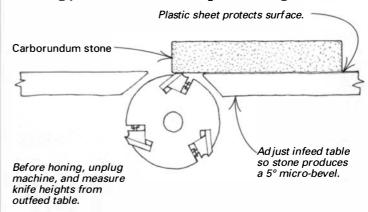

—Michael C. Stich, Rochester, Minn.

**Dado safety—**I read with interest Jim Tolpin's response to dado safety issues in *FWW* #107. Mr. Tolpin clearly recommends routing grooves in plywood over dado cutting for a number of reasons; each of them could be debated. I believe one of the best solutions for dadoing panels was not discussed.

I have found modern stack dado sets (high quality, designed for minimal tearout) to produce exceptional, flat-bottom cuts even in the most difficult materials. Mount this on a saw with a sliding table attachment, and even the longest panels can be crosscut safely. Additional benefits over a router are lower noise, easy chip/dust removal, higher production and longer tool life: all important issues for a production shop.

Another method used years ago in my father's shop was done by clamping a long guide board to the underside of a narrow panel and guiding it along the outer table surface of a tablesaw with the fence removed. The saw was adjusted so the blade was parallel to the outer table surface. My father was very comfortable with this setup.

The right process for one person might not be the best one (or safest) for another; discussing the alternatives and then making a choice is always best. In addressing safety, it's common to look for unsafe things; however, unsafe things are actually the result of an unsafe act. Focusing on one's actions is the way to improve safety. Both dadoes and routers are potentially dangerous things. Users should choose the process that's safe for them.