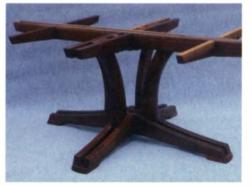

he onepiece top seats eight comfortably, and the components are easily shaped using templates.

# Building an Open-Pedestal Table

Doubled members simplify joinery; templates make shaping parts quick and easy

by John Burchett

he open framework that supports the elliptical table shown in the photos on this page has a light and airy look that belies its strength. Doubled members that form the feet and tabletop rails, as shown in figure 1 on the facing page, reduce overall mass, add interesting detail and simplify joining the legs to the feet and rails.

In addition to the elementary joinery, I used some template-shaping tricks to greatly simplify construction. The elliptical top, with its gently curved edges, was shaped and edge-molded with a templateguided router. And the many duplicate



**Doubling the frame members reduces the mass** in the feet, legs and tabletop supports. It also simplifies the joinery and adds visual interest.

parts of the base were all quickly and easily cut on a spindle shaper using a template that rides against a special fence.

#### Working with templates

Templates are particularly useful for speedier and more accurate small production runs. I added extra length to the templates for tenons and for fixing the templates to the stock during machining. Templates that are slightly long are safer to use because they begin rubbing against the guide bearing or fence before the stock hits the cutter. Any errors in the templates will be reproduced in every cut



part, so it's worth some extra time to be sure that the templates are perfect.

From the ful