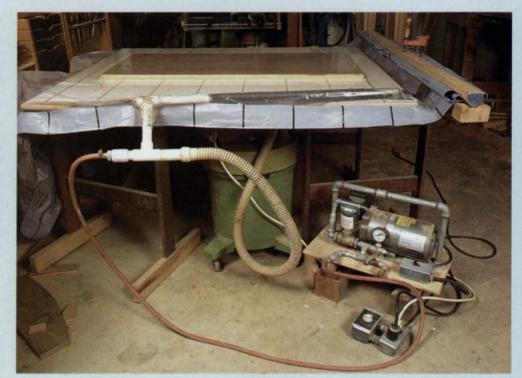

—Michael C. Stich, Rochester, Minn.

**Dado safety—**I read with interest Jim Tolpin's response to dado safety issues in *FWW* #107. Mr. Tolpin clearly recommends routing grooves in plywood over dado cutting for a number of reasons; each of them could be debated. I believe one of the best solutions for dadoing panels was not discussed.

I have found modern stack dado sets (high quality, designed for minimal tearout) to produce exceptional, flat-bottom cuts even in the most difficult materials. Mount this on a saw with a sliding table attachment, and even the longest panels can be crosscut safely. Additional benefits over a router are lower noise, easy chip/dust removal, higher production and longer tool life: all important issues for a production shop.