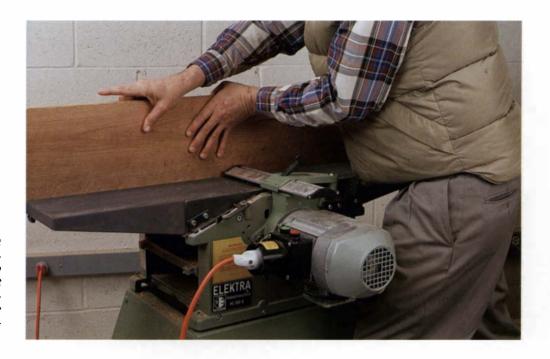

Tooling up for tool reviews—Good tool reviews are as essential to Fine Woodworking as, well, good tools are to woodworking. We do two basic tool review articles. One type takes a look at a single tool, often a new entry in the marketplace. These are typically the kinds of reviews we run in our "Tool Forum" (in this issue on p. 120). The other is the comparison of a class of tools, such as the jointer-planer review in this issue (see p. 76).