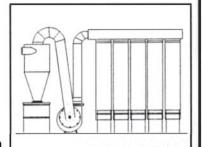

#### 2 H.P. DUST COLLECTOR

CONTRACT OF

MODEL G1029

Reg. \$275.00

**SALE \$255.00** 

WITH FREE 4" X 10' HOSE

- Single phase, 220V, 2 H.P. motor, Handles two machines with ease
- Suction capacity: 1182 cfm
- Shipping weight: approx. 124 lbs.
- Complete with instruction manual