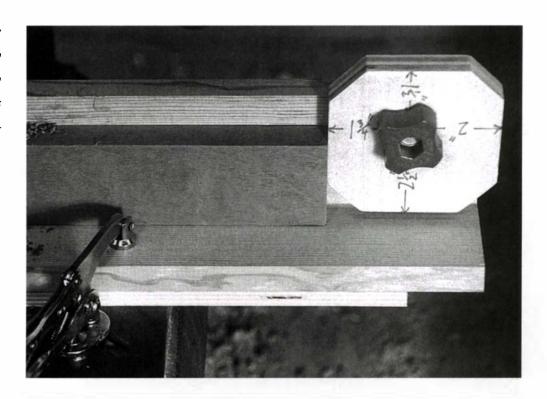

A suggested solution is to correctly set the belt tension for any step-pulley position. Then remove the belt, and cut a scrap of sheet metal to a sliding fit between the valleys of the correctly set pulley's step. Now loosen the motor-adjusting bolts, and adjust the motor position, so the sheet-metal piece has the same sliding fit at both extreme speed positions of the step pulleys. The correct belt tension should now exist for any step setting.