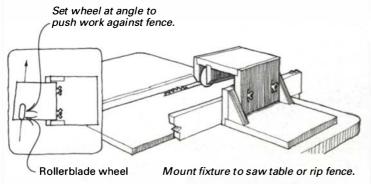

MA 01752 USA 800-666-4DMT FAX(508)485-3924

READER SERVICE NO. 108



about 3 in. of the triangle down on the blade, but this should be enough. Hold the second triangle on the saw table, or clamp it between two pieces of scrap. Adjust the blade until the gap is even; the long bases of the triangles exaggerate the gap

-James H. Wolfe, Enumclaw, Wash.

**Quick tip:** To remove excess glue squeezed out of a clamped joint, first scoop up the bulk of the glue with one of the loose subscription cards found in each issue of *FWW*. Next, grab a handful of sawdust, preferably from the wood being glued, and rub it around, which will create little balls of glue and sawdust that will remove all traces of the glue.

-Phil Hall, N. Berwick, Maine

#### Straight line ripping fixture is fast, accurate



Here's a fixture I built for keeping work tight against the table-saw's fence. It allows accurate, fast ripping in production situations. The heart of the fixture is a common wheel from an in-line

skate or Rollerblade, which comes complete with precision bearings. When building the fixture, angle the wheel slightly toward the fence. This will apply inward and downward pressure on the workpiece as it rolls under the fixture.

-John Chung, Santa Barbara, Calif.

#### Honing jointer knives into perfect alignment



Most of the problems with jointer-knife setup happen after the blades have been perfectly aligned—when they are tightened. The tensioning of the holding screws invariably will cause some blade movement or distortion, which is virtually impossible to anticipate and counteract. My