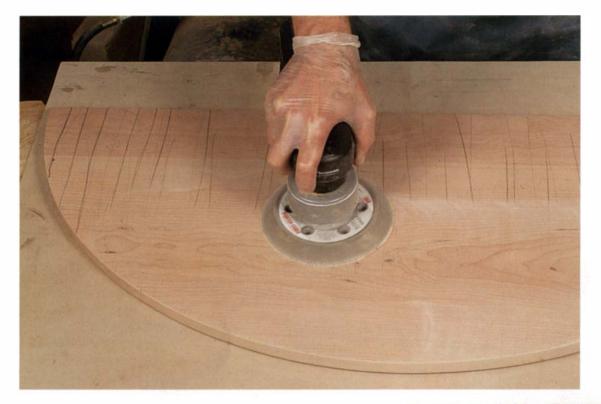

—Michael C. Stich, Rochester, Minn.

**Dado safety—**I read with interest Jim Tolpin's response to dado safety issues in *FWW* #107. Mr. Tolpin clearly recommends routing grooves in plywood over dado cutting for a number of reasons; each of them could be debated. I believe one of the best solutions for dadoing panels was not discussed.

I have found modern stack dado sets (high quality, designed for minimal tearout) to produce exceptional, flat-bottom cuts even in the most difficult materials. Mount this on a saw with a sliding table attachment, and even the longest panels can be crosscut safely. Additional benefits over a router are lower noise, easy chip/dust removal, higher production and longer tool life: all important issues for a production shop.