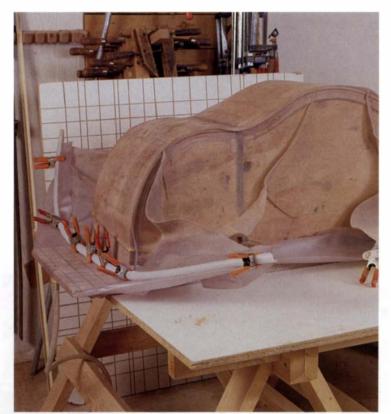

with the tan-colored urea-formaldehyde glue, it is essential to add a lightening agent (also available from Vacuum Pressing Systems) to the mixture; otherwise, bleed-through will stain the veneer permanently.

Although I've used a variety of glues with great success, I've had a problem with hot hide glue. Previous experience with hammer veneering taught me that this material is smelly, messy and difficult to work. It is generally recommended as the glue of choice for applying veneer to the edge of a substrate because it becomes tacky as soon as it cools. In theory, this allows one to brush on a coat, lay the band of veneer along the edge and smooth out the whole mess with a few deft passes of the veneer hammer. In reality, the high water content of the glue causes the veneer to curl like



Curved work must match the vacuum bag size—The circumference of a curved form and the platen should be about 12 in. less than the bag's, so there's excess bag to follow the contours. A length of CPVC pipe makes a good closure strip because it's flexible.

a palsied snake. Moreover, the much touted tackiness usually develops after the band of veneer is stuck to your hammer, your hand or the wall of the shop where you have flung it.

My experience suggests you purchase a can of industrial-quality contact cement (which usually stinks but does the job), and leave the hide glue to the instrumentmakers who use it without difficulty. Although I've heard horror stories of veneer sliding off cabinet sides

when glued with contact cement, I've never had any problems when used for small areas, such