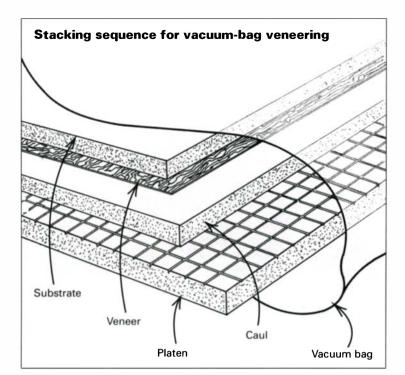

stuck to the substrate—not a bubble, a wrinkle or a flaw anywhere. A small amount of glue had seeped through the open-grained bubinga, indicating a good initial spread. Too much glue seeping through coats the entire surface of the veneer and too little leaves the surface dry, which means there is insufficient coverage on the substrate.

The only problem was that the 1/2-in. overhang of veneer had been broken off by the downward pressure of the bag, leaving a ragged edge that had crept onto the finished surface. I corrected this by ripping 1/8 in. off all the edges of the substrate on the tablesaw. I soon realized that placing the substrate in the press veneer side down was a simple way to prevent breaking off the overhang. But I needed a new system to make it easier to load the whole as-



sembly into the vacuum bag.

With this in mind, I devised an efficient system to load a workpiece into the press. On a ¾-in.-thick sheet of melamine that sits on rollers aligned with the mouth of the bag, I place the substrate with the veneer side down. Then I roll the caul-veneer-substrate sandwich into the press shown in the drawing. I use a couple of elastic cords to keep the mouth of the bag open, as shown in the photo on p. 62.

#### **Joining veneers**

After my initial success, I was filled with confidence and immediately embarked on a new project. It was a demilune table of Macassar ebony with a top design that required 11 pieshaped pieces of veneer tightly joined together. I made separate patterns from 1/4-in. Masonite, laid each of them on the veneer and then cut out the pie sh