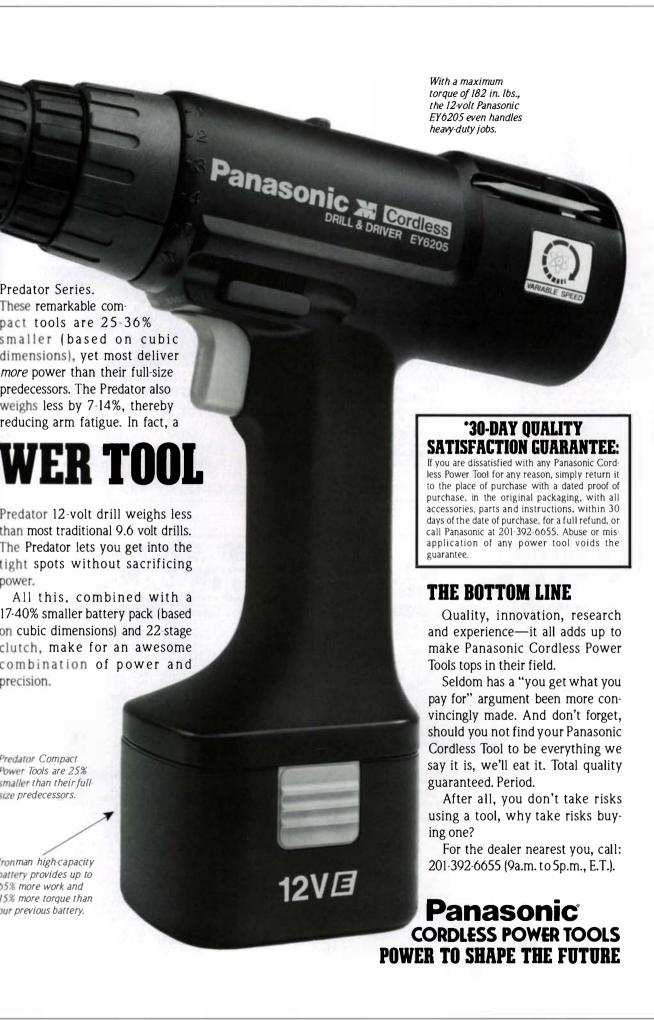

ry, which provides 25%-65% more work and up to 15% more torque than our previous battery without increasing the size or weight. The "Ironman" has one of our highest capacities on the market today, so you get more work out of every charge.

Panasonic knows your drill must deliver on the business end, too. That means torque.

The 12-volt Panasonic EY6205 featured here has a maximum torque of 182 in. lbs. That means it can handle auger bits, hole saws and put big holes in big wood. In other words, heavy-duty

fully closes (in only 5 rotations) with zero tolerance to accommodate even the smallest bits.

WE'LL EAT IT.\*

## **EXCELLENCE IN DESIGN-**INTRODUCING PREDATOR



The Panasonic thirst FREDATOR for innovation can now be found in an exciting new series of cordless drill and drivers: the



## NEW DELUXE DADO-KING!

## in Dado Technology!

"No tearouts on all five woods tested"

- See Fine Woodworking, J/A, 1991, p. 59
- NEW 3/2" CHIPPER allows twice as many grooves to match thin plywood, shims included
- NO SPLINTERING-
- PERFECT FLAT-**BOTTOM GROOVES-**
- CUTS IN ALL DIRECTIONS—
- CUTS ALL SIZED GROOVES—

gives up to 300% longer life, especially good on plywoods and abrasive particle-boards

SUPER-HARD CARBIDE—

Here is why this C-4 Carbide Tips-24 on each saw blade-

has no equal! C-4 Carbide Tips— 4 on each chipper, with special face hooks.



SPECIAL SALE! 0% OFF!

RRE

FORREST MANUFACTURING COMPANY, INC. 461 River Road, Clifton, NJ 07014 in NJ: (201) 473-5236 • Fax: (201) 471-3333 (800) 733-7111

CA, FL, NJ, NY, PA Residents please add state sales tax

8" dia.— %" Bor