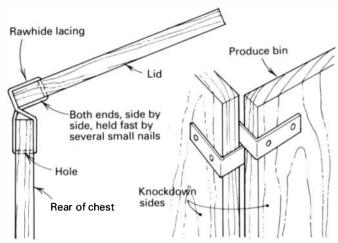

-William Stilwell, Dapp, Alta., Canada

Another take on flexible hinges—I do not want to take anything away from Mr. Erwin O. Deimel's letter in "Methods of Work" (*FWW* #105), but I, too, have encountered these unique hinges. Once, at a yard sale, I spied a small, old wooden chest with unusual hinges of rawhide lacing. It was simple, with a single row of lace on each end where a metal hinge would be, in a figure-eight configuration (see the drawing below).

More recently, in the produce section of a huge supermarket, I noted the knockdown sides (about 4 ft. high) on pallets holding vegetables. The hinges were of some sort of man-made fiber material; at each hinge location were nailed two strips, on opposite sides, so it could fold either way, like Mr. Deimel's *shoji* screens.

—Roger S. Apted, Milton, Wis.

**More on growing walnut trees—**I was reading the "Q&A" part of the June issue (*FWW* #106) and feel that poor information was given to the person who was asking about growing walnut trees. As a former practicing forester in the Southeast, I noticed several misconceptions.