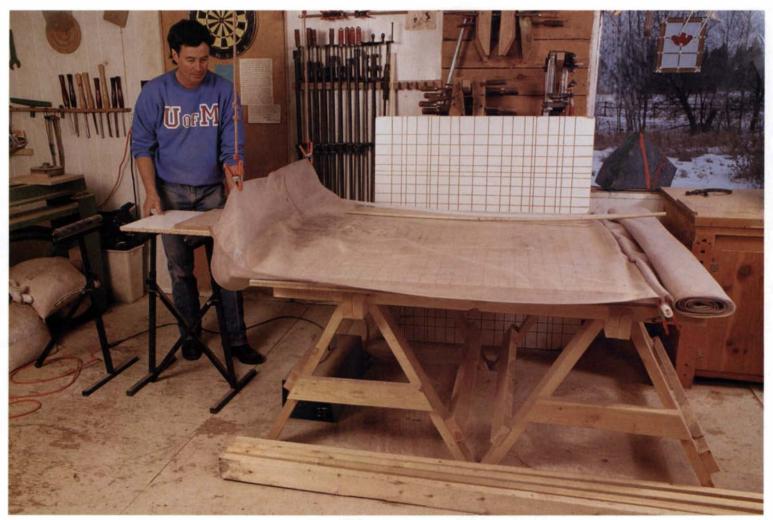

Tooling up for tool reviews—Good tool reviews are as essential to Fine Woodworking as, well, good tools are to woodworking. We do two basic tool review articles. One type takes a look at a single tool, often a new entry in the marketplace. These are typically the kinds of reviews we run in our "Tool Forum" (in this issue on p. 120). The other is the comparison of a class of tools, such as the jointer-planer review in this issue (see p. 76).