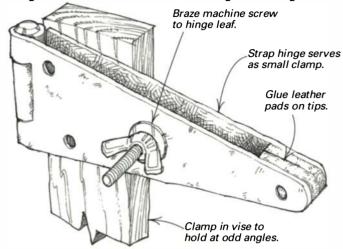

For the best advice, he really should see his county forester or the agricultural extension agent.

-Carl H. Hoffman, Suncook, N.H.

What is safety overkill? In Jeff Greef's article on stile-and-rail router bits (*FWW* #107), Mr. Greef said that using the anti-kick-back design standard on bits smaller than panel raisers was overkill. How do you overkill safety? I have heard other experts state that woodworkers in America are not interested in safety. American woodworkers welcome any safety device that does not restrict the use of the equipment. The anti-kickback limitators on router bits, sawblades or shaper cutters do not limit feed-

READER SERVICE NO. 64

READER SERVICE NO. 22

READER SERVICE NO 159

Build an heirloom to be admired by all. The handsome style and special characteristics come together for a distinct treasure that will last for generations.