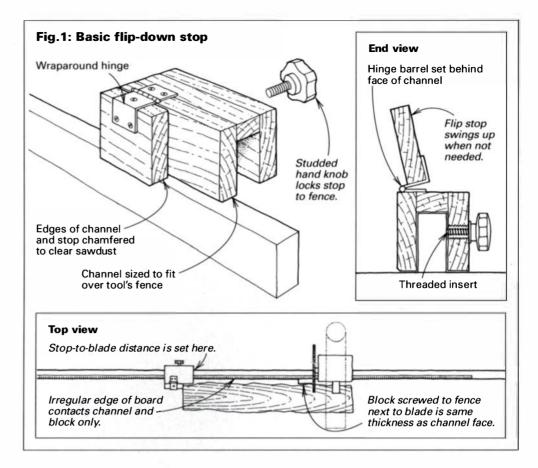

flip-down stops

Probably the most useful kinds of stops for basic crosscutting applications are adjustable flip-down stops. A flip-down stop is more useful than a simple stop block clamped to the fence because it quickly flips out of the way when it's not needed. This allows one end of the workpiece (a frame member or molding) to be squared with the stop flipped up. The part is then rotated end for end, and the stop (set and locked in the desired location) is flipped down to cut the part to final length. The two basic types of flip-down stops presented are illustrated as applied to a radial-arm or other crosscutting saw; however, they can be used as adjustable length stops on many other machines as well.

**Basic flip-down stop**—The flip-down stop shown in figure 1 will work with just





about any wood or metal crosscutting fence, and the stop can be set to any measurement, limited only by the length of the machine's fence. The channel-shaped body of the stop should be about 6 in. to 8 in. long and sized to fit not too snugly over the fence. A threaded insert driven into the back of the channel takes a studded hand knob, which locks the stop to the fence. The flip stop itself attaches to the channel with a wraparound-style cabinet hinge, located so the hinge barrel is behind the front face of the channel (see the end view in figure 1 above). This keeps the flip stop completely out of the way when it's up. The edge of the channel face and corner of the stop are chamfered to keep

sawdust from misaligning the workpiece.

In use, the stock to be cut doesn't actually conta