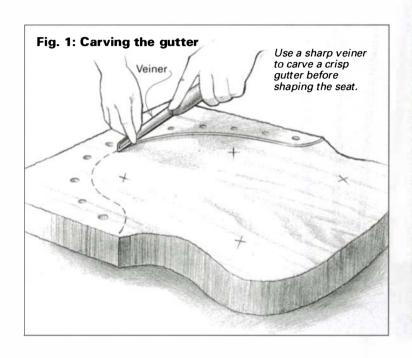

(see figure 2 on p. 93). Bore depth holes to  $\frac{7}{8}$  in. with a Forstner bit. Then have at it with an adze, inshave or large gouge. Proceed evenly, from the middle of the inner circle in figure 2, aiming for a shallow bowl that gradually deepens and widens. Bring in area A. Drawknife the front, spokeshaving when close to the line. Round the seat

## DRILLING AND SHAPING THE SEAT

Aligning brace and bit in two planes isn't difficult, but it takes practice. Hodges positions a bevel gauge, set at 8° off perpendicular, along the sight line she'd marked previously for each spindle mortise. By keeping her bit in line with the bevel gauge in front of it and checking the mirror to make sure the bit remains parallel to the gauge, she can bore all the spindle mortises in about 10 minutes.





over slightly below the gutter. Undercut the underside at the front deeply, tapering into the areas under the gutter edge. Finish up with scrapers on the top, leaving the bottom spokeshaved. Saw the waste off the back.

The side S-curves are difficult, undulating in two planes, perpendicular to the floor at the back and twisting subtly. Use rasps and files as necessary. Look for symmetry between the two sides and for fluidity (see the top photo on the facing page).

Once you've shaped the seat, turn it over and bore leg holes, using the same mirror technique as the spindle holes. Ream them from the bottom until the test taper protrudes slightly all the way around, testing frequently for angles with the test taper.

#### Preparing legs and stretchers

I chose simple bamboo-style turning