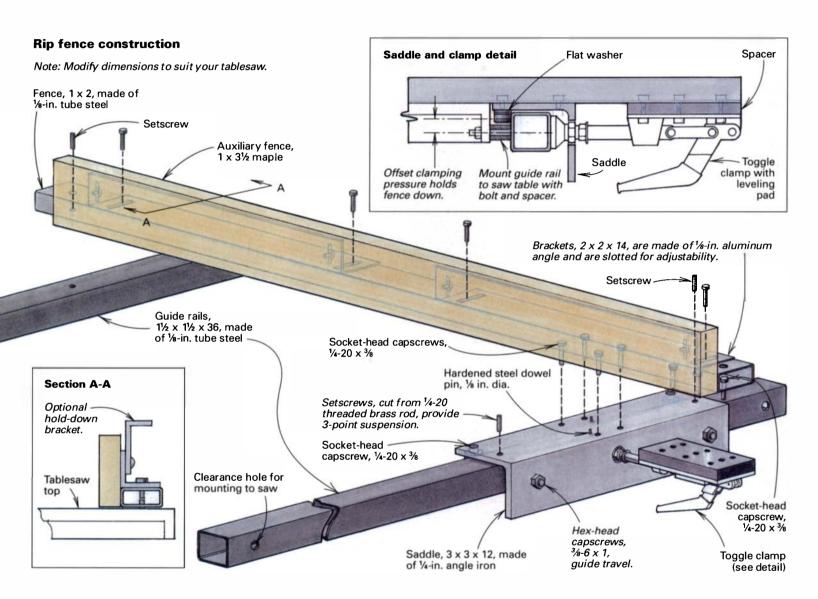

As to the spacing, 4 ft. to 6 ft. is the normal spacing used in plantations in Michigan, but in the Southeast, the normal plantation spacing is 8 ft. to 10 ft. But this is not a plantation situation; it's more like an agricultural crop. The field will need to be mowed and possibly harrowed or disked to keep the brush and grass from accumulating and presenting a fire danger, as well as competition for the young trees. But in no case should there be less than an 8-ft. spacing, and even then, he will need to take out every other one. Better to use 14 ft. to 16 ft. and be ready to replace those that die rather than overplant.