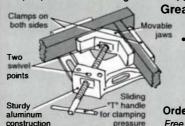

As to the spacing, 4 ft. to 6 ft. is the normal spacing used in plantations in Michigan, but in the Southeast, the normal plantation spacing is 8 ft. to 10 ft. But this is not a plantation situation; it's more like an agricultural crop. The field will need to be mowed and possibly harrowed or disked to keep the brush and grass from accumulating and presenting a fire danger, as well as competition for the young trees. But in no case should there be less than an 8-ft. spacing, and even then, he will need to take out every other one. Better to use 14 ft. to 16 ft. and be ready to replace those that die rather than overplant.