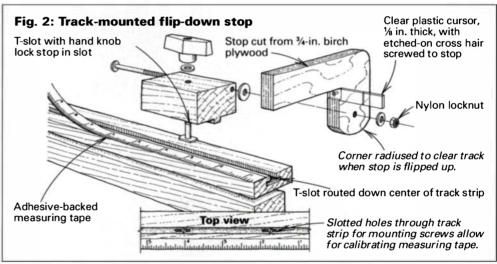

lip-down stops

Probably the most useful kinds of stops for basic crosscutting applications are adjustable flip-down stops. A flip-down stop is more useful than a simple stop block clamped to the fence because it quickly flips out of the way when it's not needed. This allows one end of the workpiece (a frame member or molding) to be squared with the stop flipped up. The part is then rotated end for end, and the stop (set and locked in the desired location) is flipped down to cut the part to final length. The two basic types of flip-down stops presented are illustrated as applied to a radial-arm or other crosscutting saw; however, they can be used as adjustable length stops on many other machines as well.

**Basic flip-down stop**—The flip-down stop shown in figure 1 will work with just





about any wood or metal crosscutting fence, and the stop can be set to any measurement, limited only by the length of the machine's fence. The channel-shaped body of the stop should be about 6 in. to 8 in. long and sized to fit not too snugly over the fence. A threaded insert driven into the back of the channel takes a studded hand knob, which locks the stop to the fence. The flip stop itself attaches to the channel with a wraparound-style cabinet hinge, located so the hinge barrel is behind the front face of the channel (see the end view in figure 1 above). This keeps the flip stop completely out of the way when it's up. The edge of the channel face and corner of the stop are chamfered to keep

sawdust from misaligning the workpiece.

In use, the stock to be cut doesn't actually contact