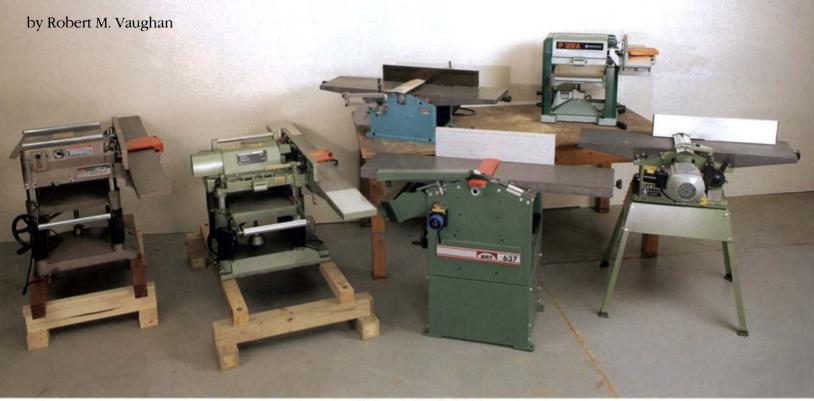

Tooling up for tool reviews—Good tool reviews are as essential to Fine Woodworking as, well, good tools are to woodworking. We do two basic tool review articles. One type takes a look at a single tool, often a new entry in the marketplace. These are typically the kinds of reviews we run in our "Tool Forum" (in this issue on p. 120). The other is the comparison of a class of tools, such as the jointer-planer review in this issue (see p. 76).