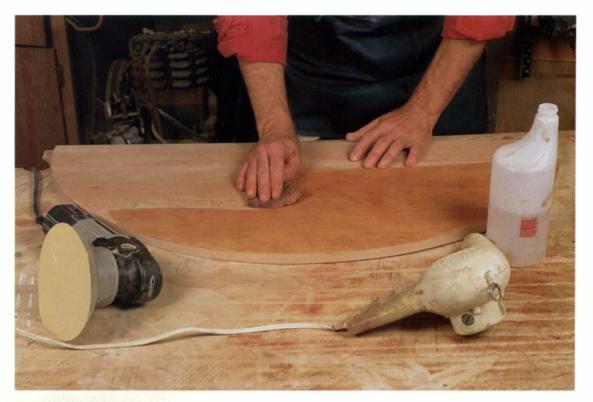

Fast, not fussy finish-Woodworkers tell us repeatedly that finishing is their biggest bugaboo. They are always searching for that simple, foolproof finish. If that sounds like you talking, Sven Hanson's article on p. 59 may be just the thing for you. Hanson does professional work where time is frequently a consideration, but quality still must be maintained. His nofuss techniques are a breath of fresh air for those woodworkers who look at finishing as something akin to attending chemistry classes. -William Sampson, editor