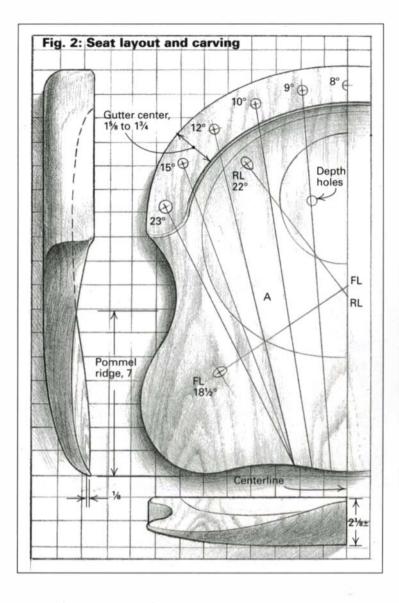

Each kit includes solid oak body parts. Complete mane and flowing tail. Realistic brown eyes. Instructions and hardware. All to be completed in your choice of stain. \$59.95 #905-K1

> American Woods, Inc. 800-852-0858 1002 S. 46th St., Grand Forks, ND 58208 READER SERVICE NO. 86