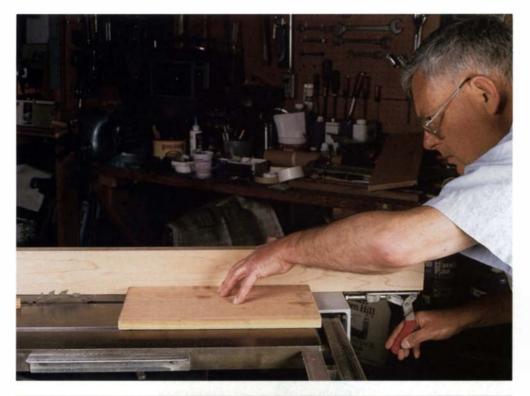

As to the spacing, 4 ft. to 6 ft. is the normal spacing used in plantations in Michigan, but in the Southeast, the normal plantation spacing is 8 ft. to 10 ft. But this is not a plantation situation; it's more like an agricultural crop. The field will need to be mowed and possibly harrowed or disked to keep the brush and grass from accumulating and presenting a fire danger, as well as competition for the young trees. But in no case should there be less than an 8-ft. spacing, and even then, he will need to take out every other one. Better to use 14 ft. to 16 ft. and be ready to replace those that die rather than overplant.