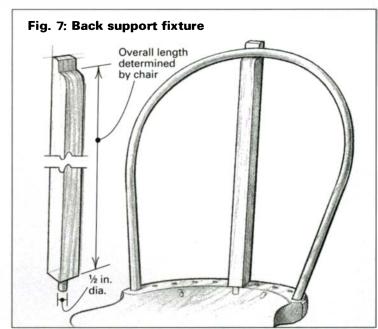

back just behind the spindles and arrange the spindles, so they're lined up with their corresponding back-bow mortises. Mark spindles with a pencil where they intersect the back-bow bottom and again ½ in. above the back-bow top. Cut them at this top mark. Now mark them, L1, R1 and so on, and scribe a line around each at its penetration into the seat.

Remove the back-bow. Remove the spindles and shave their tops, so they will slide easily into the spindle mortises in the back-bow down to the lower intersection. Chamfer the spindles heavi-

## ASSEMBLING THE BACK

A wooden back-support fixture keeps the back-bow steady as Hodges drills spindle mortises in it. Two pieces of metal rod connected with nuts serve as a visual guide to keep her bit aligned with the spindle mortise in the seat.





Fig. 6: Back assembly

Thickness dimensions are green and will shrink.



## Further reading

#### Magazine articles

"Working Green Wood" by Harriet Hodges, *Fine Woodworking* #108, pp. 90-93

"Steam-Bending Basics" by Andrew K. Weegar, *FWW* #107, pp. 62-66 "Milk Paint" by A. Richard Fitch, *FWW* #91, pp. 62-65

#### Books

Make a Chair from a Tree by John D. Alexander Jr., Astragal Press, Mendham, N.J., 1994

Make a Windsor Chair with Michael Dunbar, The Taunton Press, Newtown, Conn., 1984

ly on top, and replace them in the seat. Test-fit the back, reaming spindle holes very lightly or shaving from a spindle as necessary. Draw a line down the spindle fronts and onto the seat, so you can replace them in the same orientations. Now cut them off level ¼ in. (on the short side) above the