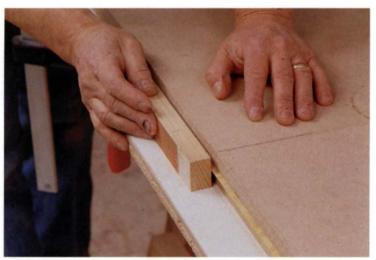

pattern over and then applied veneer tape to the top side. Veneer tape is a special, paper-backed tape that requires moistening. It will hold the veneers together without slipping or damaging the veneer and is available from any veneer supplier.

Then I carefully removed the bits of masking tape from the bottom of the veneer. Although it is handy for alignment, masking tape can tear out pieces of wood fiber if not used cautiously. Never run masking tape through the veneer press because it is difficult to remove from the veneer once it has been under about 1,800 lbs. per sq. ft. of pressure. If masking tape accidentally becomes pressed to the veneer, it can be removed by moistening with paint thinner, waiting five minutes and carefully shaving off the softened tape with a cabinet scraper.



Sand, don't plane, veneer edges for less tearout—An abrasive block is safer to shoot the edges of delicate veneer than a plane. Spray adhesive holds 100-grit garnet paper onto a squared wooden block. The veneer is supported between two pieces of MDF.

#### Veneer adhesives

I used Titebond aliphatic resin (yellow glue) to glue the ebony to the MDF substrate. It

gave excellent results, as did the white polyvinyl acetate (PVA) glue on the bubinga. If I am working on a tabletop or bent lamination that requires a glue with a longer open-time, I use a two-part urea-formaldehyde (Uni-Bond 800, available from Vacuum Pressing Systems, Inc., 553 River Road, Brunswick, Maine 04011; 207-725-0935), which allows for an assembly time of 30 minutes at 70°F. When gluing blond veneers with the tan-color