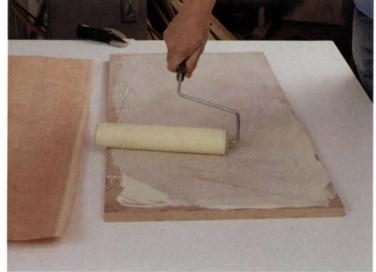

an article about vacuum veneering by Gordon Merrick (*FWW* #84, pp. 68-70). Although skeptical, I was fascinated by the simplicity, flexibility and effectiveness of this system. Af-

ter some preliminary investigation, I gave into the appeal of veneering and bought a system (see *FWW* #99, pp. 72-75 for a review of various systems).

Although vacuum veneering is not a complicated process, there are several procedures and techniques that I've learned along the way. These tips, from shop and equipment setup to helpful suggestions about what to try and what to avoid, will help any beginner get off to a smooth start.

#### Shop layout and equipment setup

I work in a small, one-man shop, and setting up a 4-ft. by 8-ft. table that would handle all my veneering needs was out of the question.





Notched trowel spreads glue uniformly—The author spreads adhesive with a notched trowel (above) and smooths it with a 9-in.-wide foam roller (below). One ounce of glue per square foot is about right for white polyvinyl acetate on MDF.

Whether you are veneering a flat surface or forming a curved

So I designed an adjustable

platform system that could be

shortened or lengthened to suit

various jobs. I generally keep

the platform and base in a 4-ft.

by 4-ft. mode, as shown in the

photo on the facing page, be-

cause this handles most ve-

neering needs. The base is

constructed of three heavily

built sawhorses that have da-

does cut into their top mem-

bers. A pair of 2x4 stringers rest

on edge in these dadoes. They

form a joist-like structure to

support the melamine sheet that