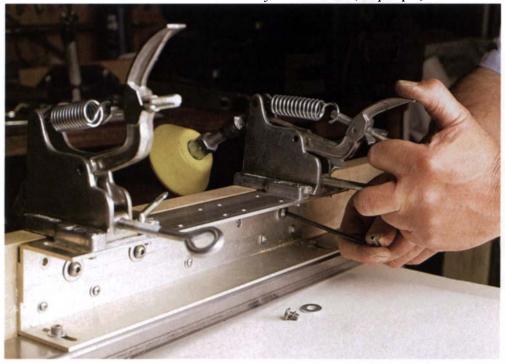

n the ball-and-socket pad on the end of the clamp's plunger and the heads of the screws. That keeps the fence perpendicular to the rail. Because the screws in the saddle are above the plunger, clamping pressure forces the fence onto the saw table. This pressure enables the rip fence to resist the uplift action of a hold-down device. I use Shophelper holddowns (available from Woodworker's Supply, 1108 N. Glenn Road, Casper, Wyo. 82601), which have anti-kickback rollers. Two Brackets secure the auxiliary fence and a hold-down accessory. The author used aluminum angles to attach the auxiliary fence to the main fence. The brackets are slotted to allow adjustment and to set minute tapers for ripping. Similarly, the add-on top bracket is for mounting the yellow-wheeled (Shophelper) hold-downs.



additional bolts, widely spaced and adjustable (see the bottom photo on p. 89), control yaw when I slide the saddle. This allows the motion to be smooth and free from lock-up.

Contact points: setscrews and guide rails—To restrict pitch and roll, I made the fence so it contacts the guide rails at three places: Two saddle points ride on the front rail (see the bottom photo on p. 89), and one point on the end of the fence rides along the rear rail. For the contact points, I installed three brass setscrews, which provide a means of leveling and act as low-friction bearings.

The guide rails must be square or rectangular because the saddle has to lock positively to the front guide rail, and the setscrews must slide on flat surfaces at

both the front and rear guide rails. If your tablesaw ha