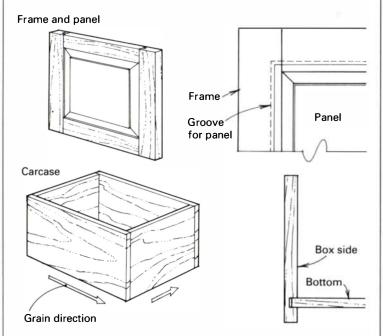

ent, so it is less desirable in some situations.

Other factors include whether the piece will sit indoors or outdoors, the MC of the wood, the seasonal variations in your area, how the wood was milled (plainsawn or quartersawn) and what kind and how much finish was applied to the piece. Having said all that, it's still a crap shoot. That's the maddeningly beautiful part about the material. It's not like metal or stone, it still responds to its surroundings.

Now you can figure out by way of R. Bruce Hoadley's book, *Understanding Wood* (The Taunton Press), how much a piece of 9-in.-wide plainsawn cherry, for instance, will shrink if it goes from 12% MC to 4% MC. It's about <sup>3</sup>/<sub>16</sub> in. That's a considerable amount. Gluing a piece so that this movement is prevented will



generally lead to warping or cracking, so why risk it? You also can't predict whether a piece of your work will get soaking wet or stuck next to a wood stove for a season. Because you also can't guarantee the wood itself, the best you can do is minimize the dangers of movement by designing for it in your work.

Some simple solutions, shown in the drawing above, include using frame-and-panel construction where large spans of solid

stock are needed. In this fashion, the panel is captured in grooves let into a frame, but the panel is not glued, which allows it to float. Where wider boards are put together for a carcase or box, always run the grain direction around the perimeter of the box, so the sides all shrink or expand in the same direction. If a solid bottom, top or back is used, let