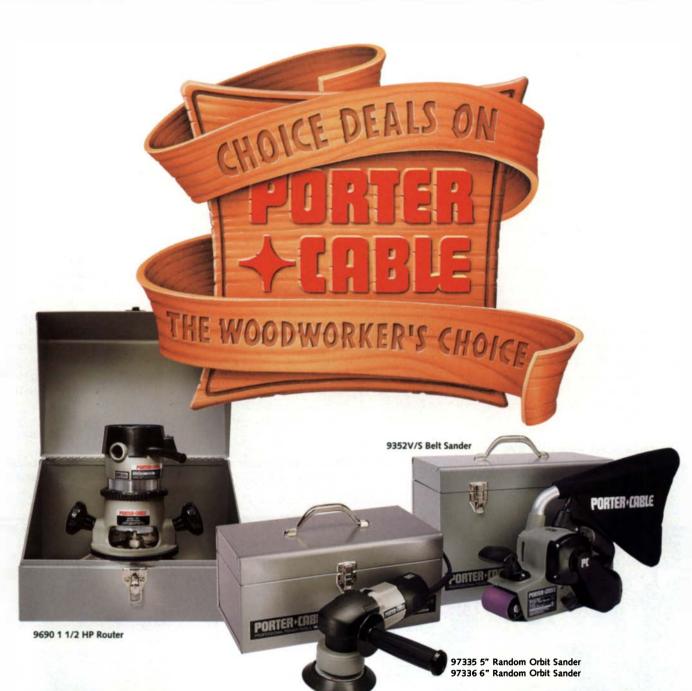

# Protect your new tools with a free case from Porter-Cable

If you're serious about woodworking, you probably use Porter-Cable, the power tools of choice for serious woodworkers everywhere.

But if you're not familiar with Porter-Cable power tools and our proud heritage of combining superior performance with rugged dependability, please allow us to make our case. And then let us give you one.

Right now when you purchase any tool pictured in this ad; our 1-1/2 HP Router

(#9690), 3" x 21" Variable-Speed Belt Sander (#9352 V/S), 5" Random Orbit Sander (#97335), or our 6" Random Orbit Sander (#97336) we'll give you the carrying case free.

> So visit your nearest Porter-Cable distributor today and take advantage of this limited time offer on the power tools qualified to be The Woodworker's Choice.

> > Case closed.

PROFESSIONAL POWER TOOLS Jackson, TN: 1 800-487-8665, In Canada: (519) 836-2840