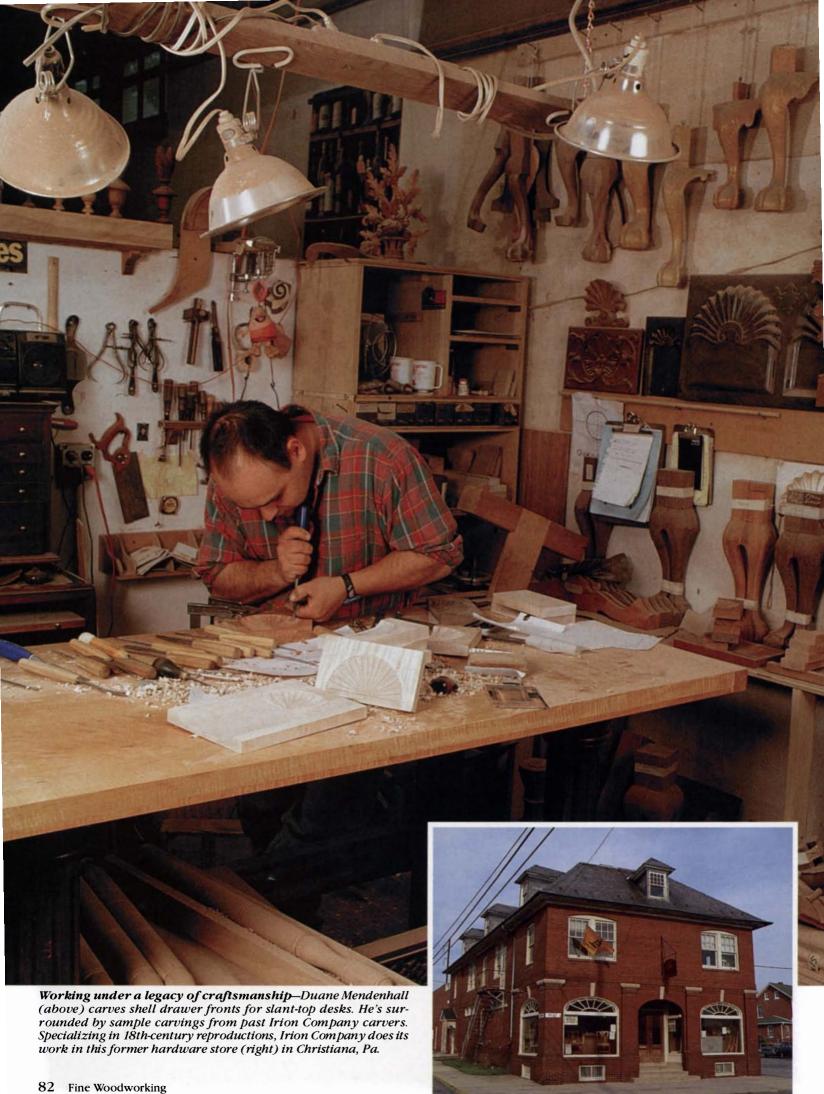

—Marven Riggins, Rockford, Ill.

**Singing the praises of a sawmill song**—Your essay "Song of a Sawmill" (*FWW* #106) is a beautiful piece of work. The toning of the photos and the mood of the whole article are just right.