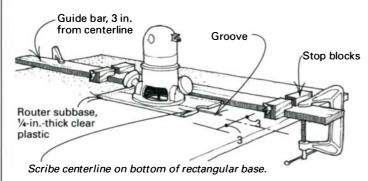

l callers please use: (813) 891-6160 FAX: (813) 891-6259

CMT TOOLS,

310 Mears Boulevard, Oldsmar, FL 34677

and a crosspiece fitted with a steel plate at the other. If you have several stationary tools, make the height of the crosspiece the same on each tool. Now weld up a wheeled dolly bar, as shown in the sketch. Use high-strength structural tubing, such as ASTM A50, and solid bar stock. Water pipe is too weak and will bend. A welding shop will have these materials on hand and will probably do the job quite reasonably.

To move the tool, locate the trailer ball in the steel plate on the underside of the crosspiece. Push down on the handles to lever the legs off the floor. Now push or pull the tool into place.

-Glenn D'Onofrio, Downey, Calif.

#### **Quick setup for routing grooves**



Recently, I had to rout some slots at odd angles for a display rack. Here's the method I devised. Lay out the grooves on the project, and draw a centerline through each one. Make a rectangular base for your router from 1/4-in.-thick clear plastic by scribing a centerline through the base centered on the bit. Then trim both edges 3-in. away from the centerline. You can now use the base like a drafting template to set up the router.

To use the base, retract the bit below the base. Set the router over the centerline of the groove, and place a guide bar against the plastic base, parallel to the cut line. Clamp the guide bar in position. The guide bar should be 3-in. away from the center line. If the grooves are stopped, you can add stops to the guide bar. Mine are two L-shaped pieces of woo