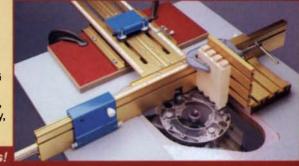

# Few tools are as valuable as the pieces they help you create.

If you're a serious woodworker, you need serious tools. Tools like the new Fine Woodworking and Specialty Tools from Stanley featuring some of the finest names in woodworking: Bailey\* Planes. Sheffield chisels. Yankee\* screwdrivers. And you can find all 200 of these tools through M.P. White Hardware, 27 Stuart Street in Boston, Massachusetts. For a free

HARDWARE

© 1994, Stanley Tools, Division of The Stanley Works, New Britain, CT 06053

catalog, call 1-800-249-TOOL.

Fine Woodworking & Specialty Tools.

READER SERVICE NO. 173

READER SERVICE NO. 156