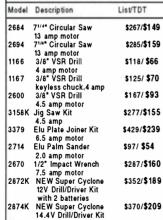

ALL ! 31-730: Belt/Disc Sander: --CALL

36-795: Tilt arbor saw NEW! 32-100: Plate Jointer - NEW! CALL





PARAI NK

• UNIFENCE

# 10", 12", 14" CABINET SHOP SAWS

- 3. 5. 7-1/2 hp motors Magnetic controls
- Cast iron top
  - VERY HIGH QUALITY • \$1,150 w/std fence • \$1,250 with 50 rip fence

مااد

y not to be undersold, our competitors' prices

2 HP Variable Speed Plunge Router Model 1613EVS

LENEAVE MACHINERY & SUPPLY COMPANY thiset to Change state of the control of the contro

# SERIOUS POWER TOOLS

Specializing in Black & Decker, Bosch, Milwaukee, and Porter Cable power tools. We pay all shipping charges within the 48 contiguous states on orders over \$50.00!!!

Mfg. Sug. Price \$309.00 TDT Price; \$179.00

4 1/2\* Angle Grinder Model 2750 Mfg. Sug. Price \$151.00 TDT Price: \$84.00



# Model 0234-1 Mfg. Sug. Price \$237.00 TDT Price: \$132.00 Ì

| Mfg. S   | Model 2750<br>iug. Price \$151.00<br>T Price: \$84.00         |                          | Model 6539-1 Mfg. Sug. Price \$130.00 TDT Price: \$74.00 |                                                 |                     |
|----------|---------------------------------------------------------------|--------------------------|----------------------------------------------------------|-------------------------------------------------|---------------------|
| Model    | Description                                                   | List/TDT                 | Model                                                    | Description                                     | List/TDT            |
| 2684     | 71/4" Circular Sa