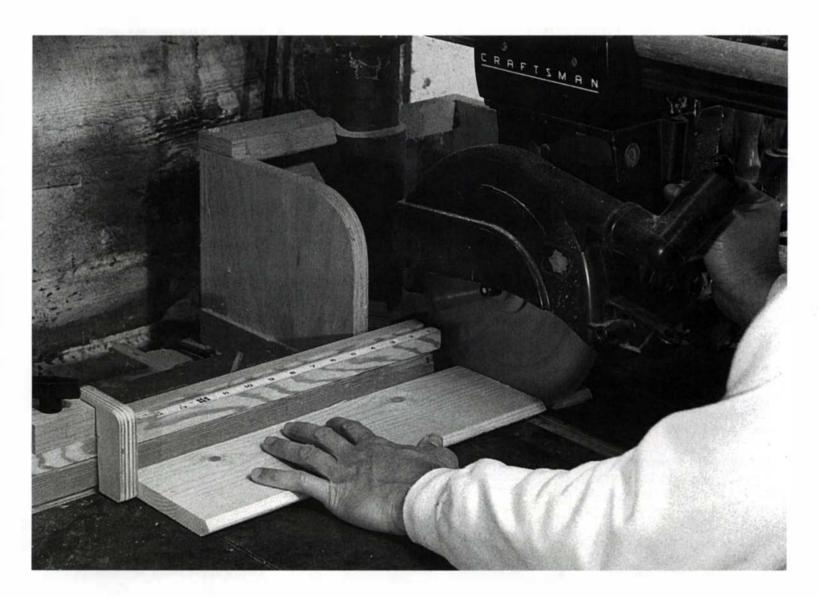

I use a 13/4-in.thick by 4-in.-wide board a little longer than the width of the bag with a 90° "V" about 13/4 in. wide cut down the length. I made another board to match this V, leaving a ½-in.-wide flat rather than a sharp edge at the apex of the V. In use, the bag is loaded and the lip is folded over the mouth, which is then folded over one or two times. These two boards are then clamped on the fold. A small clamp in the center is usually sufficient because a vacuum bag will almost seal itself if given the chance.

Wayne Locke is a woodworking teacher at Austin Community College. He is also a designer/builder of furniture, specializing in ecclesiastical pieces, in Austin, Texas.

# A Stop for Every Jig

Simple, versatile stops are crucial to accurate machining

by Sandor Nagyszalanczy



Setting a crosscut is a breeze with a flip-down stop. The cursor's cross hair of the T-track-mounted flip stop lines up with the desired measurement on a self-adhesive measuring tape stuck on the fence.

ost things that we do in our everyday lives have limits: the maximum speed you're supposed to travel on the highway; the minimum age you must be to buy a bottle of liquor; the most books you can check out of a library at one time. The world of woodworking is no different, except we call the limits *measurements*. We strive to maintain the exactness of measurements to make parts fit more precisely together, so the joinery will be strong and look

clean. Some measurements are set on our machines, such as the depth of cut of a tablesaw or handplane, and some must be regulated by eye, as whe