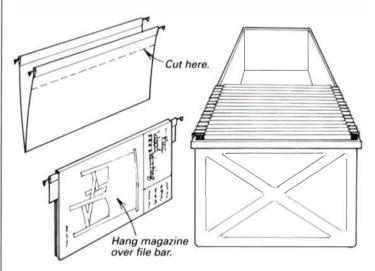

A solution for better magazine storage—For some time now, I have been looking for a way to store my 100 plus issues of *Fine Woodworking*. A system that didn't deform the magazine and provided easy access to all the volumes was hard to come by. I came up with the following solution that works for me (see the drawing below).

I purchased a stackable plastic file suitable for hanging file folders (\$9.99). A box of hanging file folders was \$2.79 for 50 folders. The hanging metal bars were then cut off the folders, leaving some folder to protect the magazines. This provided 100 hangers for magazines. The hangers then were inserted into the middle of the magazines and hung in the file. Each file holds about 100 magazines.