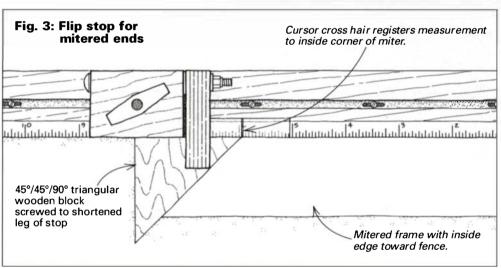

A suggested solution is to correctly set the belt tension for any step-pulley position. Then remove the belt, and cut a scrap of sheet metal to a sliding fit between the valleys of the correctly set pulley's step. Now loosen the motor-adjusting bolts, and adjust the motor position, so the sheet-metal piece has the same sliding fit at both extreme speed positions of the step pulleys. The correct belt tension should now exist for any step setting.