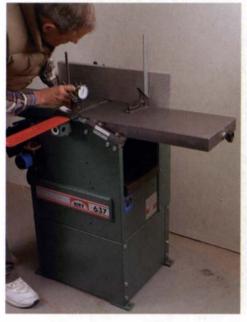

Tooling up for tool reviews—Good tool reviews are as essential to Fine Woodworking as, well, good tools are to woodworking. We do two basic tool review articles. One type takes a look at a single tool, often a new entry in the marketplace. These are typically the kinds of reviews we run in our "Tool Forum" (in this issue on p. 120). The other is the comparison of a class of tools, such as the jointer-planer review in this issue (see p. 76).