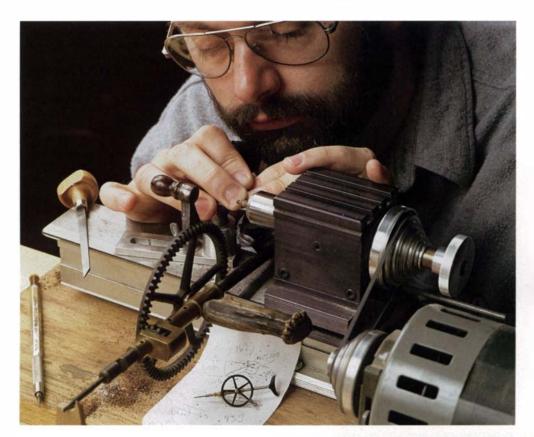

A visit with James Krenov—There are few real stars in woodworking. Of the handful who might be called stars by woodworkers even fewer are known outside the woodworking community. James Krenov is one of those few.

Until recently, I knew Krenov only through his books and the pieces of his furniture I'd had the pleasure of seeing in person. Most of those experiences dated to the early 1980s when I lived in Mendocino County, home of the College of the Redwoods woodworking program. which Krenov still directs. So it was a bit of a homecoming when I had the chance last May to visit the area, see the work of his students and meet the man himself.

Krenov is a man of passion. He is passionate in his approach to his materials, design and construction. He is passionate in his love of the craft of woodworking, and he is passionate about passing that craft on to his students. Each of his students spoke of him in glowing terms particularly of Krenov's power to inspire.

That inspiration showed in the work the students displayed at the Highlight Gallery in Mendocino, Calif. (see the photos on pp. 100-101). Just as their teacher's own work shows, the Krenov students emphasize details. Although this was "student" work, the fit and finish were virtually flawless, even of the most hidden parts. In an age of hype and flash, Krenov and his students are carving a place for craftsmanship that is meant to stand a longer test of time than the latest furniture fad.