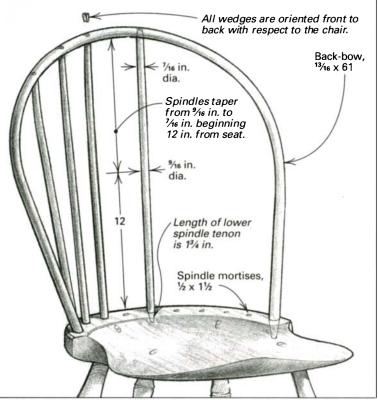

p with their corresponding back-bow mortises. Mark spindles with a pencil where they intersect the back-bow bottom and again ½ in. above the back-bow top. Cut them at this top mark. Now mark them, L1, R1 and so on, and scribe a line around each at its penetration into the seat.

Remove the back-bow. Remove the spindles and shave their tops, so they will slide easily into the spindle mortises in the back-bow down to the lower intersection. Chamfer the spindles heavi-

## ASSEMBLING THE BACK

A wooden back-support fixture keeps the back-bow steady as Hodges drills spindle mortises in it. Two pieces of metal rod connected with nuts serve as a visual guide to keep her bit aligned with the spindle mortise in the seat.





Fig. 6: Back assembly

Thickness dimensions are green and will shrink.



## Further reading

#### Magazine articles

"Working Green Wood" by Harriet Hodges, *Fine Woodworking* #108, pp. 90-93

"Steam-Bending Basics" by Andrew K. Weegar, *FWW* #107, pp. 62-66 "Milk Paint" by A. Richard Fitch, *FWW* #91, pp. 62-65

#### Books

Make a Chair from a Tree by John D. Alexander Jr., Astragal Press, Mendham, N.J., 1994

Make a Windsor Chair with Michael Dunbar, The Taunton Press, Newtown, Conn., 1984

ly on top, and replace them in the seat. Test-fit the back, reaming spindle holes very lightly or shaving from a spindle as necessary. Draw a line down the spindle fronts and onto the seat, so you can replace them in the same orientations. Now cut them off level ¼ in. (on the short side) above the chair, and mark for a kerf across their tops—perpendicular to the grain of