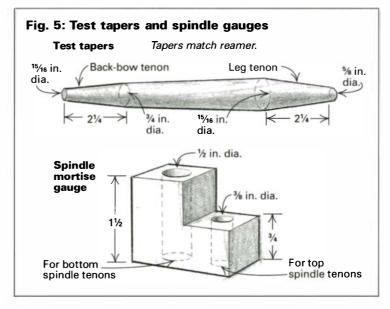

ter is important because there's not much wood to spare.

Bore the spindle holes with a 3%-in. auger bit. In addition to the back-support fixture, I sometimes use a 1/2-in. dowel or a pair of all-thread rods connected with washers to steady the bow further and to drill true (see the photo on p. 96). I also use the mirror to stay true in the other plane. What you're trying to do is to sight "through" the bow to the spindle mortise in the seat, even though the bow's obscuring it. Begin perpendicularly to an imaginary tangent at the bow's surface, and then bring the bit gradually up to the correct angle within 10 turns. Bore until you can just feel the tip of the drill. Repeat for the rest of the spindle mortises in the bow, and then remove the back and finish the holes from the other side.



Make a spindle-tenon test gauge (see figure 5), and size all the bottom ends of spindles to fit snugly. Insert them in the spindle mortises in the seat, place the back just behind the spindles and arrange the spindles, so they're lined up with their corresponding back-bow mortises. Mark spindles with a pencil where they intersect the back-bow bottom and again ½ in. above the back-bow top. Cut them at this top mark. Now mark them, L1, R1 and so on, and scribe a line around each at its penetration into the seat.

Remove the back-bow. Remove the spindles and shave their tops, so they will slide easily into the spindle mortises in the back-bow down to the lower intersection. Chamfer the spindles heavi-

## ASSEMBLING THE BACK

A wooden back-support fixture keeps the back-bow steady as Hodges