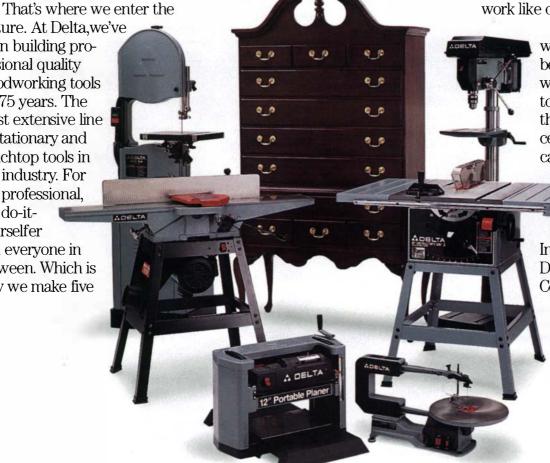

ryone in between. Which is

why we make five

different scroll saws, nine table saws, five band saws-the list goes on and on.

We've spent our entire history satisfying the most demanding craftspeople-building quality into

every tool we make. Without compromise.

The tools you see here have the same heft and precision we put into our professional tools. Yet they're priced to fit nicely into any shop. You don't have to be a pro to work like one.

> So before you start whacking away at that beautiful piece of cherry with a less than beautiful tool, call for the name of the nearest dealer, home center or hardware store carrying Delta tools. Delta International

Machinery Corp.,

800-438-2486.

In Canada, 519-836-2840. Delta is a Pentair

Company.



WOODWORKING MACHINERY

**FOR 75 YEARS** 







position the strip so its ends are caught under the jaws of a metal clip, and then tension the strip by turning a knurled knob on the end of the handle. The Heritage tool uses a closed loop of material, which completely covers the outer surface of the tool. The strip is held in tension by a springloaded plunger with a rounded end, which forms the rear end of the tool. You need to buy the replacement loops from Heritage. They start at around 30 cents each. One strip will last nearly forever because all you need to do when it becomes worn is compress the plunger slightly, and rotate the strip to a new position. If you need to sand primarily into tight corners, this is the stick for you.

Though you can't rotate the Simpson stick's strip, different profiles are available, including a cu