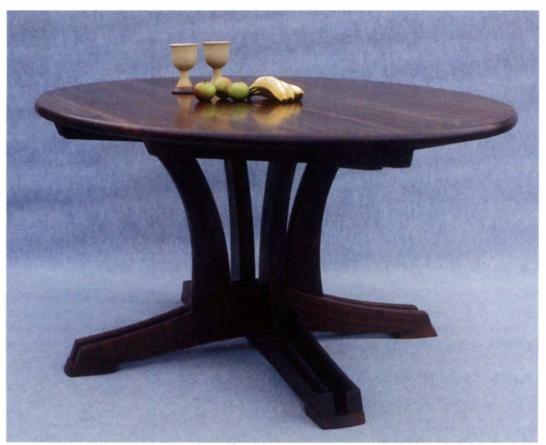

ddle; then use a ruler and a square to mark how the piece must be trimmed (an example is shown in figure 4 on the facing page). A studded hand knob fits through the hole and into a threaded insert, which is driven into the fence itself.

To allow the fence-mounted stop to clear the jig's base when it is rotated (it's too big diagonally to clear), the corners can be cut off, as on the stop in the photo on the facing page. The position of the rotating stop can be set manually, or detents can be fitted to reference each position.

Sandor Nagyszalanczy builds custom furniture in Santa Cruz, Calif., and is a contributing editor to Fine Woodworking. This article was adapted from his new book, Woodshop Jigs and Fixtures, which is available from The Taunton Press, Newtown, Conn.; (800) 888-8286.



This table's open framework has an open feel, making it stronger than it looks. The onepiece top seats eight comfortably, and the components are easily shaped using templates.

# Building an Open-Pedestal Table

Doubled members simplify joinery; templates make shaping parts quick and easy

by John Burchett

he open framework that supports the elliptical table shown in the photos on this page has a light and airy look that belies its strength. Doubled members that form the feet and tabletop rails, as shown in figure 1 on the facing page, reduce overall mass, add interesting detail and simplify joining the legs to the feet and rails.

In addition to the elementary joinery, I used some template-shaping tricks to greatly simplify construction. The elliptical top, with its gently curved edges