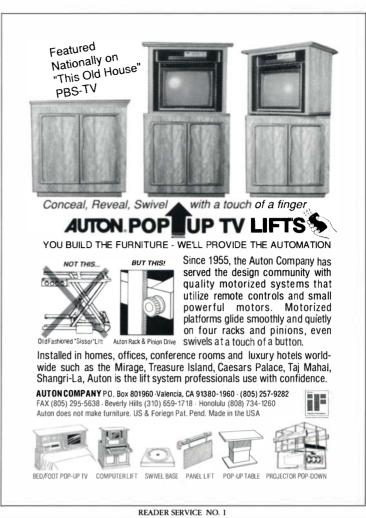

READER SERVICE NO. 64

READER SERVICE NO. 22

READER SERVICE NO 159

Build an heirloom to be admired by all. The handsome style and special characteristics come together for a distinct treasure that will last for generations.

Each kit includes solid oak body parts. Complete mane and flowing tail. Realistic brown eyes. Instructions and hardware. All to be completed in your choice of stain. \$59.95 #905-K1

> American Woods, Inc. 800-852-0858 1002 S. 46th St., Grand Forks, ND 58208 READER SERVICE NO. 86