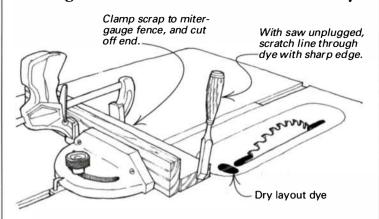

about the whys of design, not the hows of construction.

Regardless of your skill level, you'll:

- Enjoy a full-color showcase of great furniture. Each issue gives you over 30 inspiring pieces.
- Solve difficult design challenges. Articles and departments provide you with real-world advice.
- Explore options and choices. Through better planning, all your projects



#### Try our Risk-Free Offer

Subscribe now and receive the next four issues for just \$20. (If you're not satisfied, we'll refund your payment in full.)

To order, use the attached card, call our toll-free number, 1-800-888-8286 and ask for operator 117, or write to The Taunton Press, 63 South Main Street, P.O. Box 5506, Newtown, CT 06470-5506.

for fellow enthusiasts

#### Scribing accurate kerf lines with machinist's dye



I have improved the speed and accuracy of my tablesaw cuts by scribing precise, easy-to-read cut lines on the throat plate. To make the lines, apply machinist's layout dye to a small area of the plate, and let it dry. Clamp a piece of scrap to the miter gauge, and cut it off. Using the freshly cut edge of the scrap as a guide, lightly scribe a line in the dye. Repeat this operation on the right side of the blade to give two lines. The dye makes the lines stand out, and it can be removed with alcohol and the process repeated when the blade is changed.

-Gladden Griggs, South Bend, Ind.

#### Double-headed combination square won't slip



I added a second head to my combination square. By bringing this second head to bear against the parallel edges of a board, the possibility of slippage i