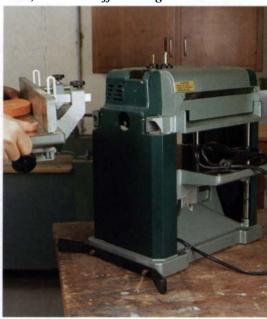

Tooling up for tool reviews—Good tool reviews are as essential to Fine Woodworking as, well, good tools are to woodworking. We do two basic tool review articles. One type takes a look at a single tool, often a new entry in the marketplace. These are typically the kinds of reviews we run in our "Tool Forum" (in this issue on p. 120). The other is the comparison of a class of tools, such as the jointer-planer review in this issue (see p. 76).